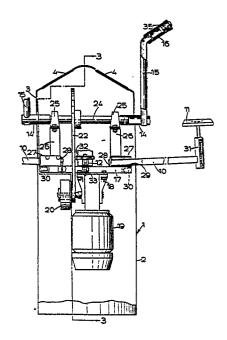

## Amusement device.

(5) An amusement device enables two players to play a game resembling conventional arm wrestling. One player sits on a seat (8) each side of the device. Each player has a handle (16) to grasp, the handle being mounted on an associated operating arm (15) connected to a common main shaft (24) which is rotatable about a horizontal axis. Biasing means (19, 20) is provided to compensate for differences in the players' strengths or physiques. The biasing means may comprise a reversible motor (19) which drives, through reduction gearing, the input of a slipping clutch (20). The output of the clutch is connected to the main shaft. The strength of the coupling effected by the clutch can be varied. Sensing switches (30, 35) are operated by each player when he or she is in a suitable playing position. Movement from that position generates warning signals. In a modification the device may be used by a single player. In that case the biasing means counters unaided the forces exerted by the player. The second handle and arm may be omitted if the device is always to be used by only a lone player.