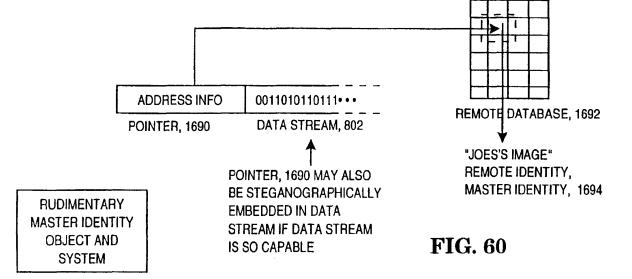

ditional digital information associated with the initial signal has been added, the additional information containing, in whole or in part, a first number which is uniquely assigned to the individual initial signal or cop-

ies thereof, wherein the first number represents an address to a location in the remote database wherein a prestored set of information associated with the initial signal is contained, and

means coupled to the system containing a processor responsive to basic operating instructions for enabling the reading of the additional information and enabling the real-time retrieving from the remote database of a subset of the pre-stored information via a communications link with the remote site; wherein the pre-stored set of information comprises a menu of options or commands.





# **EUROPEAN SEARCH REPORT**

Application Number EP 08 10 4558

|                                                                                                                                                                                                        | DOCUMENTS CONSID