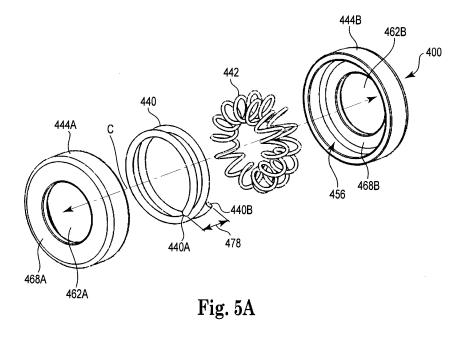

#### (54)Low insertion force electrical connector for implantable medical devices

A low-insertion force electrical connector for implantable medical devices. The electrical contact includes a housing with a pair of opposing sidewalls each with center openings oriented generally concentrically around a center axis. The housing also includes a recess with a recess diameter. An inner coil is located in the recess with a coil axis generally co-linear with the center axis of the center openings. The inner coil includes an outer diameter less than the recess diameter, and an inner diameter greater than a center opening diameter. An outer coil is threaded onto the inner coil to form a generally toroidal-shape. The outer coil has an outer diameter less than the recess diameter, and an inner diameter less than the center opening diameter. The outer coil is radially expanded within the recess in response to engagement with contact rings on the implantable medical device, such that the outer diameter of the outer coil is at least equal to the recess diameter.