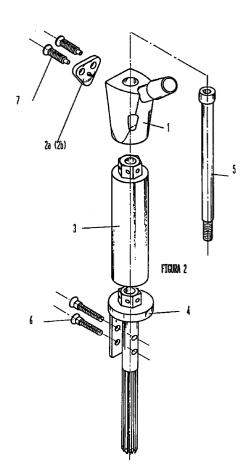

## (54)Modular design osseous substitution prosthesis

(57) Osseous substitution prosthesis of modular design adequate for the osseous substitutions of the femur proximal zone, up to the 2/3 of the upper portion of the femur, which has of a metaphisary component (1), of one or various accumulable diaphisis components (3) and of an intramedullar stem (4), such that in order to join the metaphisary component (1), one or various diaphisis components (3) and the intramedullar stem (4) a screw (5) which holds the prosthesis being screwed onto the intramedullar stem (4) is used. The metaphisary component (1) is unique and therefore common to all the interventions and has a medial opening, and the diaphisiary components (3) vary in their lengths from one size to another in a small and fixed quantity rate such that the maximum error that might be committed is precisely the value of that very small established quantity rate. The intramedullar stem (4) may be of different lengths and diameters which are chosen depending on the patient's medular canal diameter and on the bone quality; and in order to improve its fixation, once introduced in the healthy bone, cortical screws (6) are used which hold transversally the lateral tongue of the stem (4) to the bone.