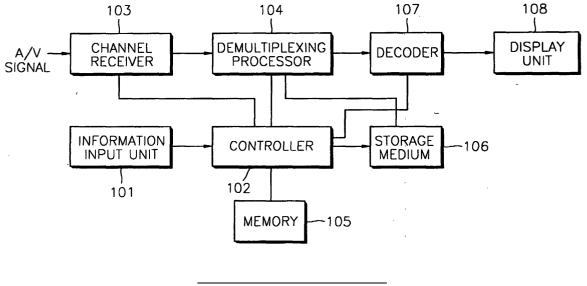

#### (54) Method and apparatus for recording and searching audio/video signal

(57) A method and apparatus for extracting a category item from an audio/video (A/V) signal to be recorded on a storage medium (106), storing the extracted category item, and searching for the A/V signal using the category item are provided. The method of recording an A/V signal includes the steps of seizing the category of the A/V signal and selecting a category item for the A/V signal, storing category information about the A/V signal

nal, the category information including the category item, and recording the A/V signal to a storage medium (106). Accordingly, an A/V signal stored in a storage medium (106) can be searched for by a category so that the A/V signal can be easily searched for. Since the compression ratio of each A/V signal is controlled depending on its category when the A/S signal is recorded to a storage medium (106), the storage capacity of the storage medium (106) can be efficiently managed.

# FIG. 1