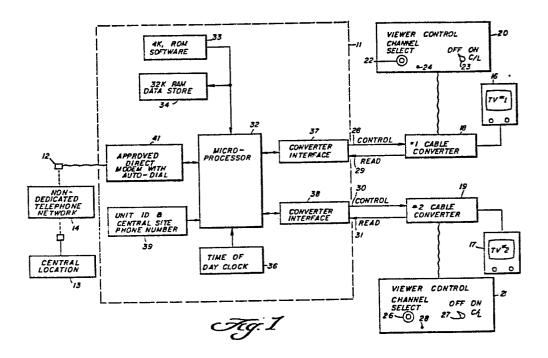

m a plurality of remote T.V. panelist locations to a central location. Each remote unit includes a microprocessor, a control memory, and a data store memory. The control memory stores control information for the remote unit, which may include dynamic allocation information. The data store memory is event driven and stores data as to television channel selection and times thereof, and can store viewer reaction data and the like. At a preselected time, each remote unit initiates a telephone call to a central location and identifies itself. Upon successful telephone connection between a remote unit and the central location, any data such as viewer habit and/or reaction data and the like contained in the data store memory is transmitted over the telephone line to the central location.

./...



•



## EUROPEAN SEARCH REPORT

• .

•

| DOCUMENTS CONSIDERED TO BE RELEVANT                                                                                                                                                                                                                                                                                                                                                                                                                                                  |                                                            |                                               |       |                      | EP 84106263.1                                   |  |
|-------------------------------------------------------------------------------------------