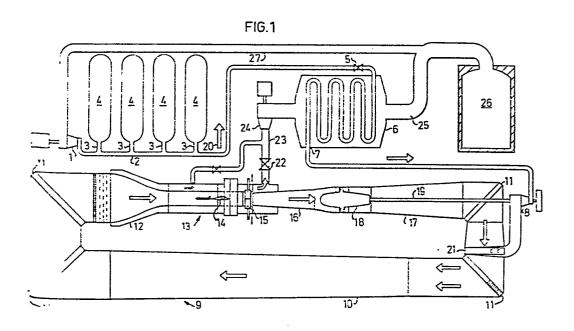

(57) Method and device for attaining a gas flow in a wind tunnel whereby a flow medium, preferably air, is caused to flow from a pressure storage (4) via a turbine (8) to a wind tunnel (9). The turbine (8) is arranged to drive a fan (18) positioned in the wind tunnel (9), and a partial flow of the medium flowing in the wind tunnel (9) is deflected from the wind tunnel circuit, whereas the main part is recycled and mixed with the flow being successively fed from the turbine (8).