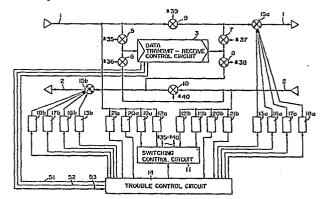

This invention relates to a duplex loop type transmission system which is so constructed that a plurality of transmission stations (3) are loop-connected with the transmission lines (1, 2), and the control right for transmission is carried out among said transmission stations. When the trouble, such as disconnection, occurs on the transmission lines and is detected, the station having the control right is adapted to transmit a check signal to the transmission line on which the trouble is detected and the station which receives the check signal returns a response signal to the transmitted, and the station which the check signal has been transmitted, and the station which receives no response signal carries out the loopback, thereby enabling the clearance of the trouble in a short time.