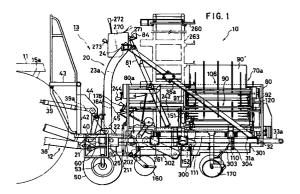

## (54) Seedling planting apparatus having an operation platform

(57) A seedling planting apparatus wherein a body of the seedling planting apparatus (13) including one planting unit (70a) or a plurality of planting units (70b) for picking a seedling from each pot provided in a seedling tray to plant them in the field is connected to the rear portion of a traveling vehicle (11), wherein the body of the seedling planting (40) apparatus is provided at its front portion with an operation platform and the planting unit is arranged such that an empty seedling tray wherein the planting operation has been finished, is withdrawn at the front portion of the body of the seedling planting apparatus (13). The thus constituted seedling planting apparatus (13) can travel stably and straightly, and in the apparatus, an excessive force is not applied on the connection between the body and the traveling vehicle, and during the turning, little jolt is caused, and at the same time, an operator standing on the platform (40) can effect all operations without getting down from the platform (40).