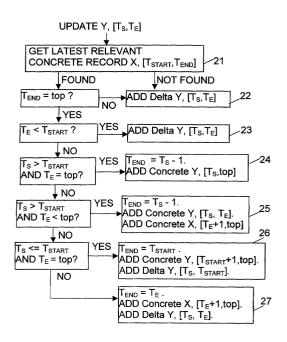

one attribute, a time span indicating the time span for which the attribute is valid, an insertion time indicating when the record was created, and a type field. The type field indicates whether the record is a concrete record, a delta record that possibly modifies the attribute value of a previous concrete or delta record, or an archive record replacing one or more records that have been archived. The data is accessed to find an attribute value from the point of view of a specified viewpoint time, by retrieving only records with insertion times not later than said viewpoint time, and constructing an attribute value from the retrieved records. The data is updated only by adding concrete records or delta records, without modifying attribute values in the concrete records or delta records.



FIG.2



European Patent Office

## **EUROPEAN SEARCH REPORT**

Application Number EP 99 30 5329

٦

|                                                                                                                                                                                                                                                           | DOCUMENTS CONSIDER                                                                                                                                                                                                                                                                                                                                          |