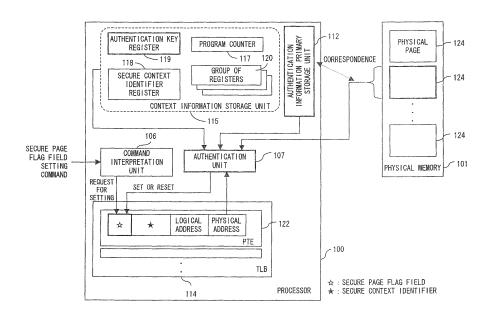

88 (JP)
- (74) Representative: Ward, James Norman Haseltine Lake LLP Lincoln House, 5th Floor 300 High Holborn London WC1V 7JH (GB)

### (54) Programm for a secure processor

(57) In a secure processor (10), the instruction code including an instruction code stored in the area (14) where the encrypted instruction code is stored in a non-rewritable format is authenticated using a specific key (15) which is specific to the core (11) where the instruction

code is executed or an authenticated key by a specific key to perform an encryption processing for the input and output data between the core and the outside. Page authentication by setting a secure page flag to indicate authentication of the page was successful in the page table entry in the translation look-aside buffer of the computer.



FIG. 53



# **EUROPEAN SEARCH REPORT**

Application Number EP 12 16 5519

|                                                                                                                                                                                                                                             | DOCUMENTS CONSIDERE                                                          |                                                            |                                                                                                                                          |                                         |  |
|--------------------------------------------------------------------------------------------------------------------------------------------------------------