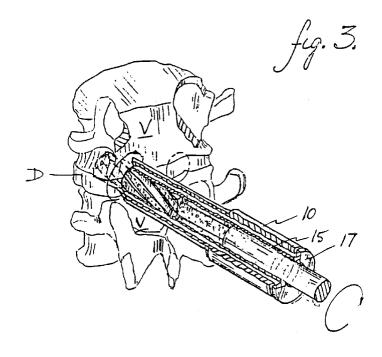

## (54)Apparatus for use in spinal surgery

- (57)Apparatus for use in performing surgery comprising a rigid tubular member (10) having means (12) at one end for engaging two adjacent vertebrae members(V), a removable internal hollow tubular sleeve (15), a drill bit (22) for use in a surgical procedure, the drill bit
- (22) having a narrowed portion between the ends of the drill bit (22), the outside diameter of said drill bit (22) being slightly smaller than the inside diameter of said removable sleeve (15).