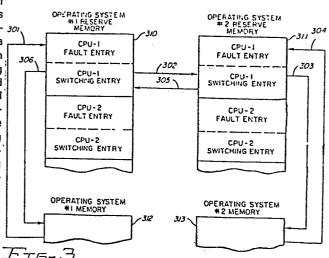

(14) Representative: Falcetti, Carlo et al,
Honeywell Information Systems Italia Pregnana Plant Via
AiLaborat Olivetti
I-20010 Pregnana Milanese (Milan)(IT)

54 Operating system supervisor.

(5) A supervisor, for a data processing system capable of utilizing a plurality of operating system, includes apparatus for identifying a condition in the data processing system re- 301 quiring a different operating system. A reserved memory area associated with the currently active operating system is then addressed and the register contents of a central processing unit are stored in the reserved memory area. The reserved memory of the operating system being activated is addressed and causes the address of the reserved memory of the operating system being activated, the data related to permitting the physical memory associated with the operating system being activated, the contents of registers safestored in the reservememory, and data establishing the decor of the operating system being activated, all to be entered in the central processing unit. The operating system to be activated is then enabled, and execution of permitted instructions by the second operating system is begun. The physical memory locations are determined by a real address through use of a paging mechanism, permitting storage of portions of the operating. system in non-contiguous groups of locations while isolating Fx = 3the memory available to each operating system.