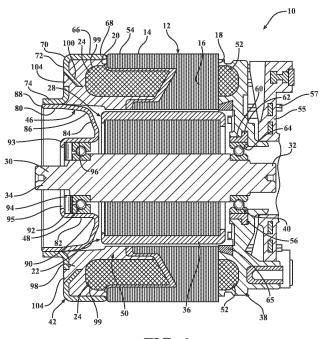

#### (54) Frameless electric motor assembly

(57) An electric motor assembly including a stator assembly and a rotor assembly extending through the stator assembly. A first end cap is located adjacent to a first end of the stator assembly and includes a bearing insert supporting a first end bearing for receiving an end of a rotor shaft. A second end cap is located adjacent to a second end of the stator assembly. An endbell is formed

separately from the second end cap and is positioned within the second end cap. The endbell supports a bearing for a second end of the rotor shaft. An overmold material extends through the stator assembly. The overmold material may form the first end cap, supporting the bearing insert therein, and extends within and substantially fills an annular space within the second end cap.

FIG. 1