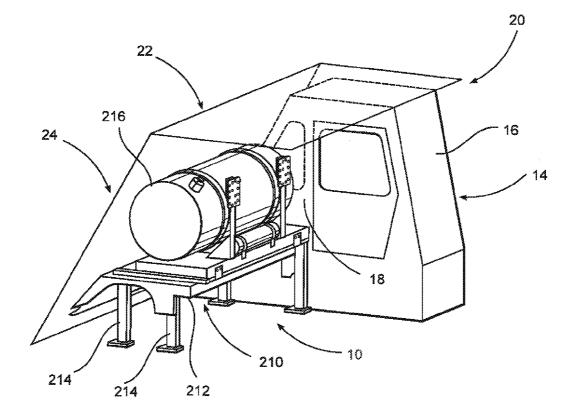

## (57) **ABSTRACT**

A system and attendant structural components for incorporating an alternate fuel supply, such as of the type used in combination with a conventional distillate fuel, to power a heavy duty industrial vehicle, such as a mine haul dump truck. The system and attendant structure includes a mounting assembly structured for containment and support of the alternate fuel and a containment area disposed on the vehicle and structured and dimensioned to retain the mounting assembly are disposed in laterally adjacent, exposed relation to an operator area of the mine haul truck, wherein the mounting assembly and the containment area are cooperatively disposed and structured to facilitate storage of the alternate fuel and operative communication and distribution thereof with the powering engine of the mine haul vehicle.