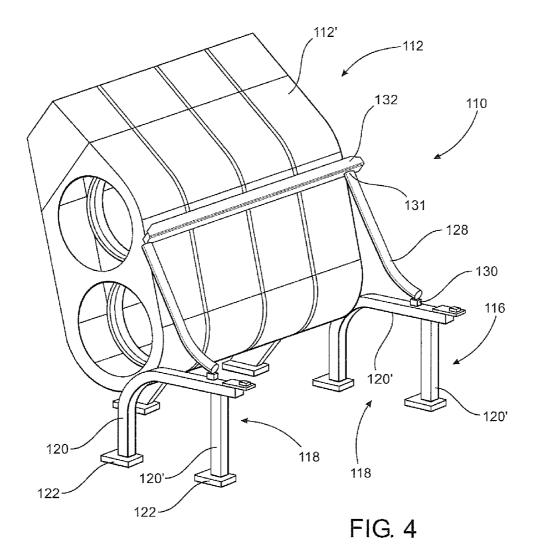

## (57) **ABSTRACT**

A system and attendant structural components for incorporating an alternate fuel supply, such as of the type used in combination with a conventional distillate fuel, to power a heavy duty industrial vehicle, such as a mine haul dump truck. The system and attendant structure includes a mounting assembly structured for containment and support of the alternate fuel and a containment area disposed on the vehicle and structured and dimensioned to retain the mounting assembly are disposed in laterally adjacent, exposed relation to an operator area of the mine haul truck, wherein the mounting assembly and the containment area are cooperatively disposed and structured to facilitate storage of the alternate fuel and operative communication and distribution thereof with the powering engine of the mine haul vehicle.