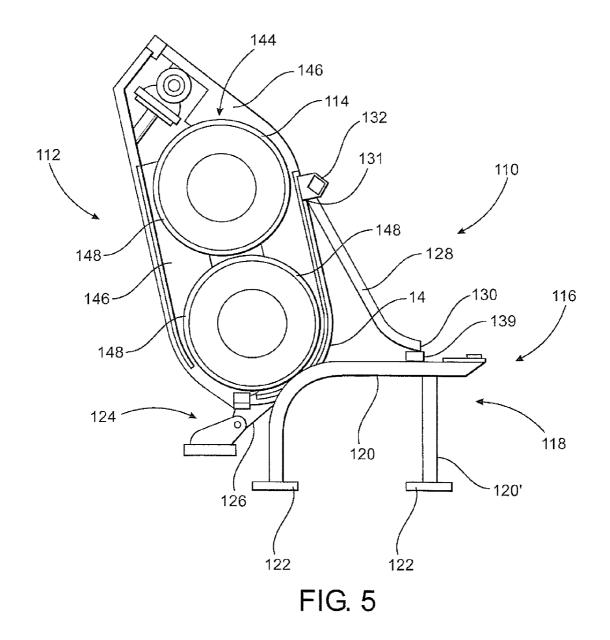

## (57) **ABSTRACT**

A system and attendant structural components for incorporating an alternate fuel supply, such as of the type used in combination with a conventional distillate fuel, to power a heavy duty industrial vehicle, such as a mine haul dump truck. The system and attendant structure includes a mounting assembly structured for containment and support of the alternate fuel and a containment area disposed on the vehicle and structured and dimensioned to retain the mounting assembly are disposed in laterally adjacent, exposed relation to an operator area of the mine haul truck, wherein the mounting assembly and the containment area are cooperatively disposed and structured to facilitate storage of the alternate fuel and operative communication and distribution thereof with the powering engine of the mine haul vehicle.