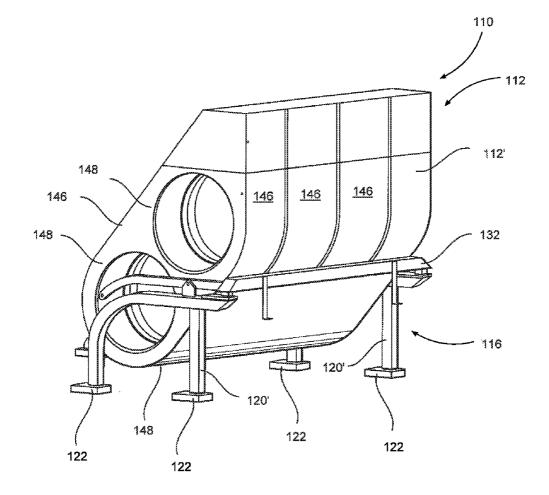

## (57) **ABSTRACT**

A system and attendant structural components for incorporating an alternate fuel supply, such as of the type used in combination with a conventional distillate fuel, to power a heavy duty industrial vehicle, such as a mine haul dump truck. The system and attendant structure includes a mounting assembly structured for containment and support of the alternate fuel and a containment area disposed on the vehicle and structured and dimensioned to retain the mounting assembly are disposed in laterally adjacent, exposed relation to an operator area of the mine haul truck, wherein the mounting assembly and the containment area are cooperatively disposed and structured to facilitate storage of the alternate fuel and operative communication and distribution thereof with the powering engine of the mine haul vehicle.