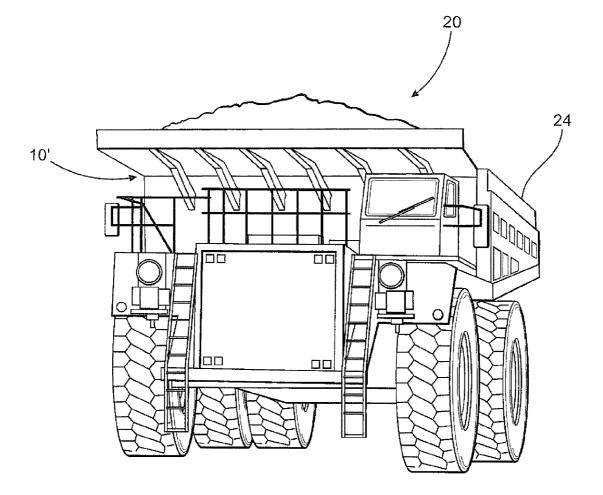

## (57) **ABSTRACT**

A system and attendant structural components for incorporating an alternate fuel supply, such as of the type used in combination with a conventional distillate fuel, to power a heavy duty industrial vehicle, such as a mine haul dump truck. The system and attendant structure includes a mounting assembly structured for containment and support of the alternate fuel and a containment area disposed on the vehicle and structured and dimensioned to retain the mounting assembly are disposed in laterally adjacent, exposed relation to an operator area of the mine haul truck, wherein the mounting assembly and the containment area are cooperatively disposed and structured to facilitate storage of the alternate fuel and operative communication and distribution thereof with the powering engine of the mine haul vehicle.