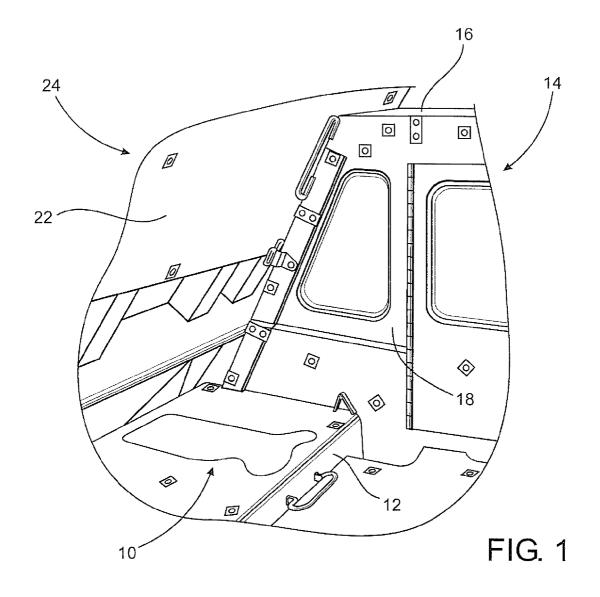

ifull 180/69.5   Bel Sauve et al.   Cotten et al. 340/438   Green Kashu et al.   Pardo et al. Docheff   Docheff 137/899   Green Green   Green Green   Hagenbuch Frazier et al.   Frazier et al. 800K 15/07   180/69.4 Coldren et al.   Green Green |

## FOREIGN PATENT DOCUMENTS

| WO | WO 2008/037175 A1 | 4/2008 |
|----|-------------------|--------|
| WO | WO 2012/036768 A1 | 3/2012 |
| WO | WO 2013/039708 A1 | 3/2013 |
| WO | WO 2013/048812 A1 | 4/2013 |
| WO | WO 2013/058988 A2 | 4/2013 |
|    | orres or          |        |

## OTHER PUBLICATIONS

GFS Corp., 'First LNG Mining Truck in U.S.' [online press release]. Oct. 21, 2010. Retrieved from the internet on Oct. 25, 2012: http:// www.d2ginc.com/PDF/First%20LNG%20Mining% 20Truck%20in%20US%20Press%20Kit%20Oct%2021.pdf.

\* cited by examiner





FIG. 2



FIG. 3







FIG. 6



FIG. 7

45

## MODIFICATION OF AN INDUSTRIAL **VEHICLE TO INCLUDE A CONTAINMENT** AREA AND MOUNTING ASSEMBLY FOR AN ALTERNATE FUEL

#### BACKGROUND OF THE INVENTION

#### 1. Field of the Invention

This invention relates to a system, including cooperative structure, which facilitates the efficient disposition of a mounting assembly, structured for containment and support of an alternate or auxiliary fuel supply, on a heavy duty industrial vehicle, such as a mine haul dump truck. The mounting assembly is mounted on and/or within a containment area disposed on the vehicle and dimensioned and configured to retain the mounting assembly in laterally adjacent, exposed relation to an operator area of the vehicle. As such, the mounting assembly and the contain