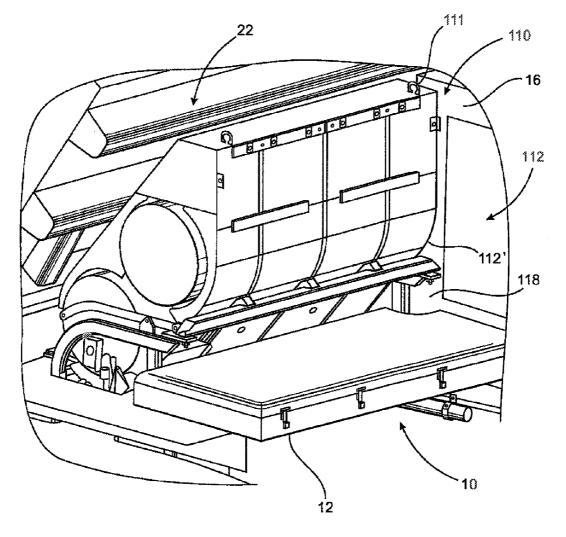

ull 180/69.5   Bel Sauve et al.   Cotten et al. 340/438   Green Kashu et al.   Pardo et al. Docheff   Docheff 137/899   Green Green   Green Green   Hagenbuch Frazier et al.   Frazier et al. 800K 15/07   180/69.4 Coldren et al.   Green Green |

## FOREIGN PATENT DOCUMENTS

| WO | WO 2008/037175 A1 | 4/2008 |
|----|-------------------|--------|
| WO | WO 2012/036768 A1 | 3/2012 |
| WO | WO 2013/039708 A1 | 3/2013 |
| WO | WO 2013/048812 A1 | 4/2013 |
| WO | WO 2013/058988 A2 | 4/2013 |
|    | orres or          |        |

## OTHER PUBLICATIONS

GFS Corp., 'First LNG Mining Truck in U.S.' [online press release]. Oct. 21, 2010. Retrieved from the internet on Oct. 25, 2012: http:// www.d2ginc.com/PDF/First%20LNG%20Mining% 20Truck%20in%20US%20Press%20Kit%20Oct%2021.pdf.

\* cited by examiner





FIG. 2



FIG. 3







FIG. 6



FIG. 7

45

## MODIFICATION OF AN INDUSTRIAL **VEHICLE TO INCLUDE A CONTAINMENT** AREA AND MOUNTING ASSEMBLY FOR AN ALTERNATE FUEL

#### BACKGROUND OF THE INVENTION

#### 1. Field of the Invention

This invention relates to a system, including cooperative structure, which facilitates the efficient disposition of a mounting assembly, structured for containment and support of an alternate or auxiliary fuel supply, on a heavy duty industrial vehicle, such as a mine haul dump truck. The mounting assembly is mounted on and/or within a containment area disposed on the vehicle and dimensioned and configured to retain the mounting assembly in laterally adjacent, exposed relation to an operator area of the vehicle. As such, the mounting assembly and the containme