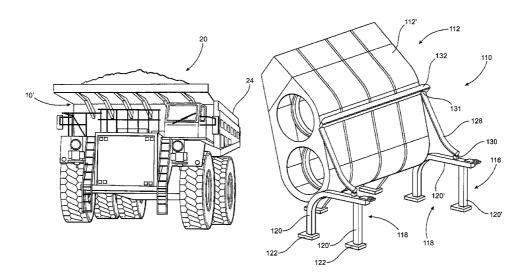

ncorporating an alternate fuel supply, such as of the type used in combination with a conventional distillate fuel, to power a heavy duty industrial vehicle, such as a mine haul dump truck. The system and attendant structure includes a mounting assembly structured for containment and support of the alternate fuel and a containment area disposed on the vehicle and structured and dimensioned to retain the mounting assembly are disposed in laterally adjacent, exposed relation to an operator area of the mine haul truck, wherein the mounting assembly and the containment area are cooperatively disposed and structured to facilitate storage of the alternate fuel and operative communication and distribution thereof with the powering engine of the mine haul vehicle.

## 11 Claims, 7 Drawing Sheets



## (56) **References Cited**

## U.S. PATENT DOCUMENTS

| 4,234,922