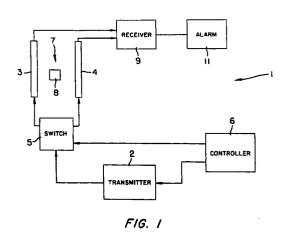

## (54) Antenna for use with an eas-system

(57) An antenna structure for use with an EAS-system comprised of a plurality of loops extending one after the other and successive ones of which are of opposite phase. One of the loops circumscribes an area which is smaller than each of the other loops to realize reduced coupling to adjacent structures.





European Patent Office

EUROPEAN SEARCH REPORT

Application Number EP 97 12 0262

| 1                  | DOCUMENTS CONSIDE                                                                                                                                                       | RED TO BE REL               | EVANT                                                                                                         |                                                      |                                                 |
|--------------------|-------------------------------------------------------------------------------------------------------------------------------------------------------------------------|-----------------------------|----------------------------------------------------