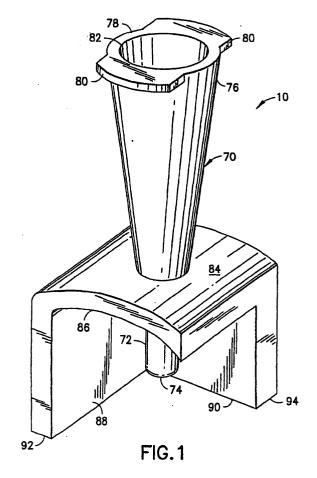

#### (54) Walled adaptor for use with point-of-care testing kit

(57)An adaptor is provided to facilitate delivery of a fluid specimen from a syringe to a point-of-care testing cartridge. The adaptor includes a tube with an outlet end, an inlet end and a passage extending between the ends. The outlet end of the tube is dimensioned for mating with the entry port of the testing cartridge. The inlet end of the tube is dimensioned for mating with the syringe. The adaptor further includes a support wall extending transversely from the tube and at least one guide wall extending from the support wall. The guide wall is spaced transversely from the outlet of the tube by a distance substantially equal to the distance between a side wall of the testing cartridge and the entry port of the testing cartridge. Thus, the guide wall guides the outlet of the tube into the entry port of the testing cartridge.