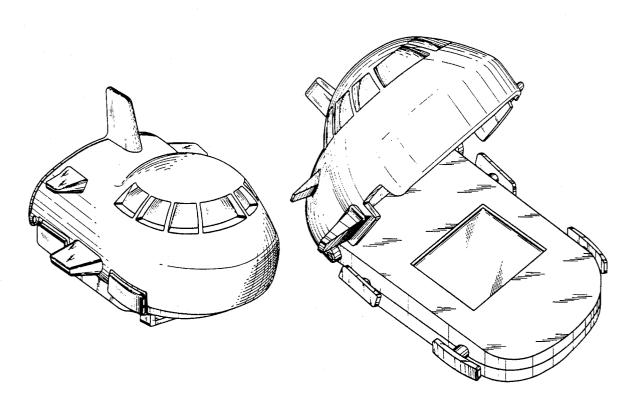

## Tugendhaft

Patent Number: Des. 336,665 [11] Date of Patent: \*\* Jun. 22, 1993 [45]

| (                | GAME                                                   |                                                   | D. 262,719 1/1982 Dweck                                                                                                                                                                                                                                                                            | 5 |
|------------------|--------------------------------------------------------|---------------------------------------------------|----------------------------------------------------------------------------------------------------------------------------------------------------------------------------------------------------------------------------------------------------------------------------------------------------|---|
| [75] I           | Inventor: Majer Tugendhaft, Amstelveen,<br>Netherlands |                                                   | Primary Examiner—Bernard Ansher Assistant Examiner—Dominic Simone                                                                                                                                                                                                                                  |   |
| [73] A           | Assignee:                                              | Sparco International B.V.,<br>Netherlands         | Attorney, Agent, or Firm—Knobbe, Martens, Olson & Bear                                                                                                                                                                                                                                             |   |
| [**] T           | Term:                                                  | 14 Years                                          | [57] <b>CLAIM</b>                                                                                                                                                                                                                                                                                  |   |
| [21] A           | [21] Appl. No.: <b>665,455</b>                         |                                                   | The ornamental design for a combined toy plane and video game, as shown and described.                                                                                                                                                                                                             |   |
| [22] F           | Filed:                                                 | Mar. 6, 1991                                      | DESCRIPTION                                                                                                                                                                                                                                                                                        |   |
| [52] U<br>[58] F | 6, 1990 [X<br>J.S. Cl<br>ield of Sea                   | m Application Priority Data  B] Benelux           | FIG. 1 is a perspective view of a combined toy plane and video game showing my new design; FIG. 2 is a front elevational view thereof; FIG. 3 is a left side elevational view thereof which is a mirror image of the right side; FIG. 4 is a rear view thereof; FIG. 5 is a top plan view thereof; |   |
| [56]             |                                                        | References Cited                                  | FIG. 6 is a bottom plan view thereof;                                                                                                                                                                                                                                                              |   |
|                  |                                                        | ATENT DOCUMENTS                                   | FIG. 7 is a perspective view thereof with the top of the toy plane raised;                                                                                                                                                                                                                         | ; |
| D. 19            | 89,484 12/1<br>95,680 7/1                              | 960 Ramniceanu D21/87 X<br>963 Braun et al D21/83 | FIG. 8 is a front view of the toy plane of FIG. 7; and,                                                                                                                                                                                                                                            | , |
| <b>D</b> . 1.    | ,,,,,,,,,,,,,,,,,,,,,,,,,,,,,,,,,,,,,,                 | D21/83                                            | FIG. 9 is a side view of the toy plane of FIG. 7.                                                                                                                                                                                                                                                  |   |

|             | D. 309,474                                                                                                                                                                                                                       | 7/1990 | Dweck         D21/13           Murai         D19/75           Thorne et al.         446/7 X |  |  |
|-------------|----------------------------------------------------------------------------------------------------------------------------------------------------------------------------------------------------------------------------------|--------|---------------------------------------------------------------------------------------------|--|--|
|             | Primary Examiner—Bernard Ansher Assistant Examiner—Dominic Simone Attorney, Agent, or Firm—Knobbe, Martens, Olson & Bear                                                                                                         |        |                                                                                             |  |  |
|             | [57]                                                                                                                                                                                                                             |        | CLAIM                                                                                       |  |  |
|             | The ornamental design for a combined toy plane and video game, as shown and described.                                                                                                                                           |        |                                                                                             |  |  |
| DESCRIPTION |                                                                                                                                                                                                                                  |        |                                                                                             |  |  |
|             | FIG. 1 is a perspective view of a combined toy plane and video game showing my new design; FIG. 2 is a front elevational view thereof; FIG. 3 is a left side elevational view thereof which is a mirror image of the right side: |        |                                                                                             |  |  |