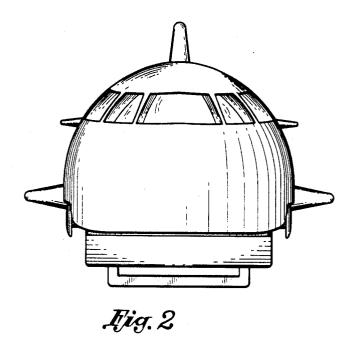

## Tugendhaft

Patent Number: Des. 336,665 [11] Date of Patent: \*\* Jun. 22, 1993 [45]

| (                | GAME                                                   |                                                   | D. 262,719 1/1982 Dweck                                                                                                                                                                                                                                                                            | 5 |
|------------------|--------------------------------------------------------|---------------------------------------------------|----------------------------------------------------------------------------------------------------------------------------------------------------------------------------------------------------------------------------------------------------------------------------------------------------|---|
| [75] I           | Inventor: Majer Tugendhaft, Amstelveen,<br>Netherlands |                                                   | Primary Examiner—Bernard Ansher Assistant Examiner—Dominic Simone                                                                                                                                                                                                                                  |   |
| [73] A           | Assignee:                                              | Sparco International B.V.,<br>Netherlands         | Attorney, Agent, or Firm—Knobbe, Martens, Olson & Bear                                                                                                                                                                                                                                             |   |
| [**] T           | Term:                                                  | 14 Years                                          | [57] <b>CLAIM</b>                                                                                                                                                                                                                                                                                  |   |
| [21] A           | [21] Appl. No.: <b>665,455</b>                         |                                                   | The ornamental design for a combined toy plane and video game, as shown and described.                                                                                                                                                                                                             |   |
| [22] F           | Filed:                                                 | Mar. 6, 1991                                      | DESCRIPTION                                                                                                                                                                                                                                                                                        |   |
| [52] U<br>[58] F | 6, 1990 [X<br>J.S. Cl<br>ield of Sea                   | m Application Priority Data  B] Benelux           | FIG. 1 is a perspective view of a combined toy plane and video game showing my new design; FIG. 2 is a front elevational view thereof; FIG. 3 is a left side elevational view thereof which is a mirror image of the right side; FIG. 4 is a rear view thereof; FIG. 5 is a top plan view thereof; |   |
| [56]             |                                                        | References Cited                                  | FIG. 6 is a bottom plan view thereof;                                                                                                                                                                                                                                                              |   |
|                  |                                                        | ATENT DOCUMENTS                                   | FIG. 7 is a perspective view thereof with the top of the toy plane raised;                                                                                                                                                                                                                         | ; |
| D. 19            | 89,484 12/1<br>95,680 7/1                              | 960 Ramniceanu D21/87 X<br>963 Braun et al D21/83 | FIG. 8 is a front view of the toy plane of FIG. 7; and,                                                                                                                                                                                                                                            | , |
| <b>D</b> . 1.    | ,,,,,,,,,,,,,,,,,,,,,,,,,,,,,,,,,,,,,,                 | D21/83                                            | FIG. 9 is a side view of the toy plane of FIG. 7.                                                                                                                                                                                                                                                  |   |

|             | D. 309,474                                                                                                                                                                                                                       | 7/1990 | Dweck         D21/13           Murai         D19/75           Thorne et al.         446/7 X |  |  |
|-------------|----------------------------------------------------------------------------------------------------------------------------------------------------------------------------------------------------------------------------------|--------|---------------------------------------------------------------------------------------------|--|--|
|             | Primary Examiner—Bernard Ansher Assistant Examiner—Dominic Simone Attorney, Agent, or Firm—Knobbe, Martens, Olson & Bear                                                                                                         |        |                                                                                             |  |  |
|             | [57]                                                                                                                                                                                                                             |        | CLAIM                                                                                       |  |  |
|             | The ornamental design for a combined toy plane and video game, as shown and described.                                                                                                                                           |        |                                                                                             |  |  |
| DESCRIPTION |                                                                                                                                                                                                                                  |        |                                                                                             |  |  |
|             | FIG. 1 is a perspective view of a combined toy plane and video game showing my new design; FIG. 2 is a front elevational view thereof; FIG. 3 is a left side elevational view thereof which is a mirror image of the right side: |        |                                                                                             |  |  |