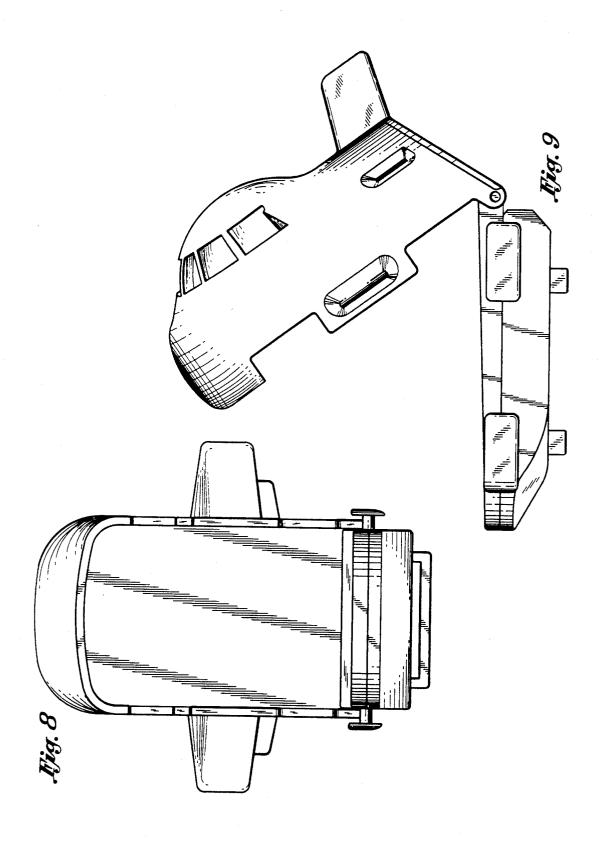

## Tugendhaft

Patent Number: Des. 336,665 [11] Date of Patent: \*\* Jun. 22, 1993 [45]

| (                | GAME                                                   |                                                   | D. 262,719 1/1982 Dweck                                                                                                                                                                                                                                                                            | 5 |
|------------------|--------------------------------------------------------|---------------------------------------------------|----------------------------------------------------------------------------------------------------------------------------------------------------------------------------------------------------------------------------------------------------------------------------------------------------|---|
| [75] I           | Inventor: Majer Tugendhaft, Amstelveen,<br>Netherlands |                                                   | Primary Examiner—Bernard Ansher Assistant Examiner—Dominic Simone                                                                                                                                                                                                                                  |   |
| [73] A           | Assignee:                                              | Sparco International B.V.,<br>Netherlands         | Attorney, Agent, or Firm—Knobbe, Martens, Olson & Bear                                                                                                                                                                                                                                             |   |
| [**] T           | Term:                                                  | 14 Years                                          | [57] <b>CLAIM</b>                                                                                                                                                                                                                                                                                  |   |
| [21] A           | [21] Appl. No.: <b>665,455</b>                         |                                                   | The ornamental design for a combined toy plane and video game, as shown and described.                                                                                                                                                                                                             |   |
| [22] F           | Filed:                                                 | Mar. 6, 1991                                      | DESCRIPTION                                                                                                                                                                                                                                                                                        |   |
| [52] U<br>[58] F | 6, 1990 [X<br>J.S. Cl<br>ield of Sea                   | m Application Priority Data  B] Benelux           | FIG. 1 is a perspective view of a combined toy plane and video game showing my new design; FIG. 2 is a front elevational view thereof; FIG. 3 is a left side elevational view thereof which is a mirror image of the right side; FIG. 4 is a rear view thereof; FIG. 5 is a top plan view thereof; |   |
| [56]             |                                                        | References Cited                                  | FIG. 6 is a bottom plan view thereof;                                                                                                                                                                                                                                                              |   |
|                  |                                                        | ATENT DOCUMENTS                                   | FIG. 7 is a perspective view thereof with the top of the toy plane raised;                                                                                                                                                                                                                         | ; |
| D. 19            | 89,484 12/1<br>95,680 7/1                              | 960 Ramniceanu D21/87 X<br>963 Braun et al D21/83 | FIG. 8 is a front view of the toy plane of FIG. 7; and,                                                                                                                                                                                                                                            | , |
| <b>D</b> . 1.    | ,,,,,,,,,,,,,,,,,,,,,,,,,,,,,,,,,,,,,,                 | D21/83                                            | FIG. 9 is a side view of the toy plane of FIG. 7.                                                                                                                                                                                                                                                  |   |

|             | D. 309,474                                                                                                                                                                                                                       | 7/1990 | Dweck         D21/13           Murai         D19/75           Thorne et al.         446/7 X |  |  |
|-------------|----------------------------------------------------------------------------------------------------------------------------------------------------------------------------------------------------------------------------------|--------|---------------------------------------------------------------------------------------------|--|--|
|             | Primary Examiner—Bernard Ansher Assistant Examiner—Dominic Simone Attorney, Agent, or Firm—Knobbe, Martens, Olson & Bear                                                                                                         |        |                                                                                             |  |  |
|             | [57]                                                                                                                                                                                                                             |        | CLAIM                                                                                       |  |  |
|             | The ornamental design for a combined toy plane and video game, as shown and described.                                                                                                                                           |        |                                                                                             |  |  |
| DESCRIPTION |                                                                                                                                                                                                                                  |        |                                                                                             |  |  |
|             | FIG. 1 is a perspective view of a combined toy plane and video game showing my new design; FIG. 2 is a front elevational view thereof; FIG. 3 is a left side elevational view thereof which is a mirror image of the right side: |        |                                                                                             |  |  |