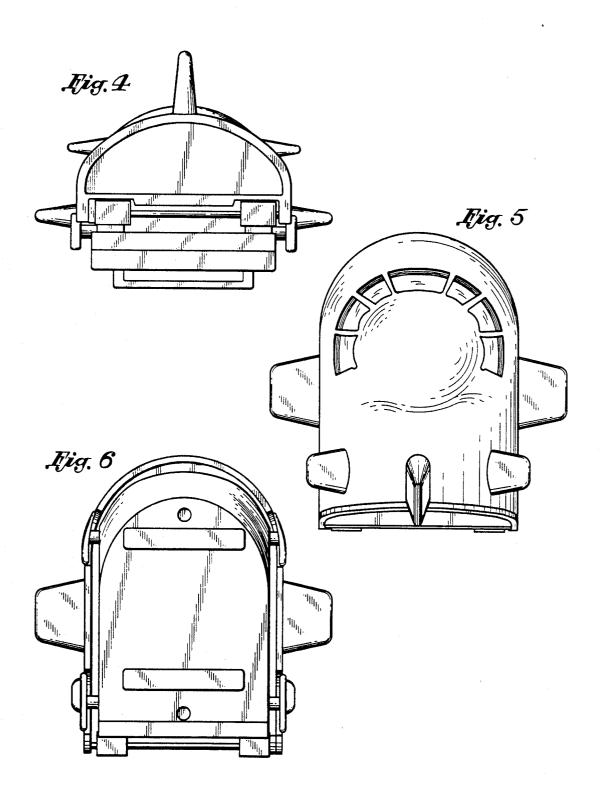

## Tugendhaft

Patent Number: Des. 336,665 [11] Date of Patent: \*\* Jun. 22, 1993 [45]

| (                | GAME                                                   |                                                   | D. 262,719 1/1982 Dweck                                                                                                                                                                                                                                                                            | 5 |
|------------------|--------------------------------------------------------|---------------------------------------------------|----------------------------------------------------------------------------------------------------------------------------------------------------------------------------------------------------------------------------------------------------------------------------------------------------|---|
| [75] I           | Inventor: Majer Tugendhaft, Amstelveen,<br>Netherlands |                                                   | Primary Examiner—Bernard Ansher Assistant Examiner—Dominic Simone                                                                                                                                                                                                                                  |   |
| [73] A           | Assignee:                                              | Sparco International B.V.,<br>Netherlands         | Attorney, Agent, or Firm—Knobbe, Martens, Olson & Bear                                                                                                                                                                                                                                             |   |
| [**] T           | Term:                                                  | 14 Years                                          | [57] <b>CLAIM</b>                                                                                                                                                                                                                                                                                  |   |
| [21] A           | [21] Appl. No.: <b>665,455</b>                         |                                                   | The ornamental design for a combined toy plane and video game, as shown and described.                                                                                                                                                                                                             |   |
| [22] F           | Filed:                                                 | Mar. 6, 1991                                      | DESCRIPTION                                                                                                                                                                                                                                                                                        |   |
| [52] U<br>[58] F | 6, 1990 [X<br>J.S. Cl<br>ield of Sea                   | m Application Priority Data  B] Benelux           | FIG. 1 is a perspective view of a combined toy plane and video game showing my new design; FIG. 2 is a front elevational view thereof; FIG. 3 is a left side elevational view thereof which is a mirror image of the right side; FIG. 4 is a rear view thereof; FIG. 5 is a top plan view thereof; |   |
| [56]             |                                                        | References Cited                                  | FIG. 6 is a bottom plan view thereof;                                                                                                                                                                                                                                                              |   |
|                  |                                                        | ATENT DOCUMENTS                                   | FIG. 7 is a perspective view thereof with the top of the toy plane raised;                                                                                                                                                                                                                         | ; |
| D. 19            | 89,484 12/1<br>95,680 7/1                              | 960 Ramniceanu D21/87 X<br>963 Braun et al D21/83 | FIG. 8 is a front view of the toy plane of FIG. 7; and,                                                                                                                                                                                                                                            | , |
| <b>D</b> . 1.    | ,,,,,,,,,,,,,,,,,,,,,,,,,,,,,,,,,,,,,,                 | D21/83                                            | FIG. 9 is a side view of the toy plane of FIG. 7.                                                                                                                                                                                                                                                  |   |

|             | D. 309,474                                                                                                                                                                                                                       | 7/1990 | Dweck         D21/13           Murai         D19/75           Thorne et al.         446/7 X |  |  |
|-------------|----------------------------------------------------------------------------------------------------------------------------------------------------------------------------------------------------------------------------------|--------|---------------------------------------------------------------------------------------------|--|--|
|             | Primary Examiner—Bernard Ansher Assistant Examiner—Dominic Simone Attorney, Agent, or Firm—Knobbe, Martens, Olson & Bear                                                                                                         |        |                                                                                             |  |  |
|             | [57]                                                                                                                                                                                                                             |        | CLAIM                                                                                       |  |  |
|             | The ornamental design for a combined toy plane and video game, as shown and described.                                                                                                                                           |        |                                                                                             |  |  |
| DESCRIPTION |                                                                                                                                                                                                                                  |        |                                                                                             |  |  |
|             | FIG. 1 is a perspective view of a combined toy plane and video game showing my new design; FIG. 2 is a front elevational view thereof; FIG. 3 is a left side elevational view thereof which is a mirror image of the right side: |        |                                                                                             |  |  |