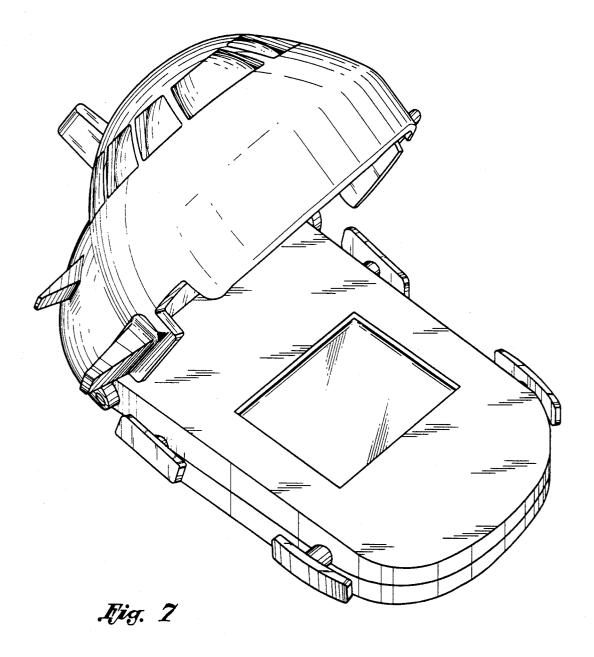

## Tugendhaft

Patent Number: Des. 336,665 [11] Date of Patent: \*\* Jun. 22, 1993 [45]

| (                | GAME                                                   |                                                   | D. 262,719 1/1982 Dweck                                                                                                                                                                                                                                                                            | 5 |
|------------------|--------------------------------------------------------|---------------------------------------------------|----------------------------------------------------------------------------------------------------------------------------------------------------------------------------------------------------------------------------------------------------------------------------------------------------|---|
| [75] I           | Inventor: Majer Tugendhaft, Amstelveen,<br>Netherlands |                                                   | Primary Examiner—Bernard Ansher Assistant Examiner—Dominic Simone                                                                                                                                                                                                                                  |   |
| [73] A           | Assignee:                                              | Sparco International B.V.,<br>Netherlands         | Attorney, Agent, or Firm—Knobbe, Martens, Olson & Bear                                                                                                                                                                                                                                             |   |
| [**] T           | Term:                                                  | 14 Years                                          | [57] <b>CLAIM</b>                                                                                                                                                                                                                                                                                  |   |
| [21] A           | [21] Appl. No.: <b>665,455</b>                         |                                                   | The ornamental design for a combined toy plane and video game, as shown and described.                                                                                                                                                                                                             |   |
| [22] F           | Filed:                                                 | Mar. 6, 1991                                      | DESCRIPTION                                                                                                                                                                                                                                                                                        |   |
| [52] U<br>[58] F | 6, 1990 [X<br>J.S. Cl<br>ield of Sea                   | m Application Priority Data  B] Benelux           | FIG. 1 is a perspective view of a combined toy plane and video game showing my new design; FIG. 2 is a front elevational view thereof; FIG. 3 is a left side elevational view thereof which is a mirror image of the right side; FIG. 4 is a rear view thereof; FIG. 5 is a top plan view thereof; |   |
| [56]             |                                                        | References Cited                                  | FIG. 6 is a bottom plan view thereof;                                                                                                                                                                                                                                                              |   |
|                  |                                                        | ATENT DOCUMENTS                                   | FIG. 7 is a perspective view thereof with the top of the toy plane raised;                                                                                                                                                                                                                         | ; |
| D. 19            | 89,484 12/1<br>95,680 7/1                              | 960 Ramniceanu D21/87 X<br>963 Braun et al D21/83 | FIG. 8 is a front view of the toy plane of FIG. 7; and,                                                                                                                                                                                                                                            | , |
| <b>D</b> . 1.    | ,,,,,,,,,,,,,,,,,,,,,,,,,,,,,,,,,,,,,,                 | D21/83                                            | FIG. 9 is a side view of the toy plane of FIG. 7.                                                                                                                                                                                                                                                  |   |

|             | D. 309,474                                                                                                                                                                                                                       | 7/1990 | Dweck         D21/13           Murai         D19/75           Thorne et al.         446/7 X |  |  |
|-------------|----------------------------------------------------------------------------------------------------------------------------------------------------------------------------------------------------------------------------------|--------|---------------------------------------------------------------------------------------------|--|--|
|             | Primary Examiner—Bernard Ansher Assistant Examiner—Dominic Simone Attorney, Agent, or Firm—Knobbe, Martens, Olson & Bear                                                                                                         |        |                                                                                             |  |  |
|             | [57]                                                                                                                                                                                                                             |        | CLAIM                                                                                       |  |  |
|             | The ornamental design for a combined toy plane and video game, as shown and described.                                                                                                                                           |        |                                                                                             |  |  |
| DESCRIPTION |                                                                                                                                                                                                                                  |        |                                                                                             |  |  |
|             | FIG. 1 is a perspective view of a combined toy plane and video game showing my new design; FIG. 2 is a front elevational view thereof; FIG. 3 is a left side elevational view thereof which is a mirror image of the right side: |        |                                                                                             |  |  |