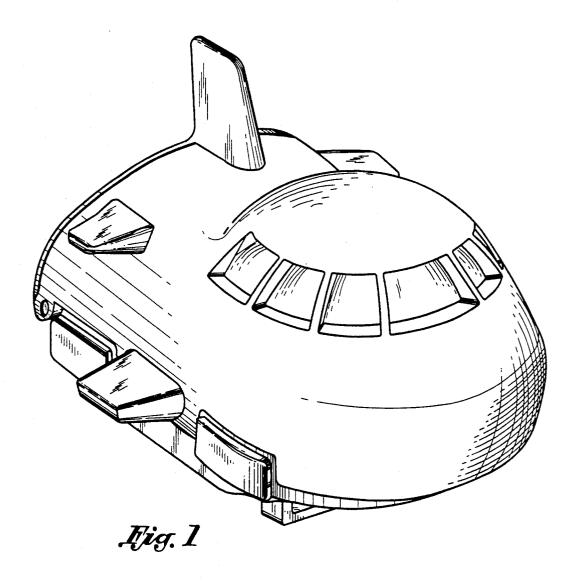

## Tugendhaft

Patent Number: Des. 336,665 [11] Date of Patent: \*\* Jun. 22, 1993 [45]

| (                | GAME                                                   |                                                   | D. 262,719 1/1982 Dweck                                                                                                                                                                                                                                                                            | 5 |
|------------------|--------------------------------------------------------|---------------------------------------------------|----------------------------------------------------------------------------------------------------------------------------------------------------------------------------------------------------------------------------------------------------------------------------------------------------|---|
| [75] I           | Inventor: Majer Tugendhaft, Amstelveen,<br>Netherlands |                                                   | Primary Examiner—Bernard Ansher Assistant Examiner—Dominic Simone                                                                                                                                                                                                                                  |   |
| [73] A           | Assignee:                                              | Sparco International B.V.,<br>Netherlands         | Attorney, Agent, or Firm—Knobbe, Martens, Olson & Bear                                                                                                                                                                                                                                             |   |
| [**] T           | Term:                                                  | 14 Years                                          | [57] <b>CLAIM</b>                                                                                                                                                                                                                                                                                  |   |
| [21] A           | [21] Appl. No.: <b>665,455</b>                         |                                                   | The ornamental design for a combined toy plane and video game, as shown and described.                                                                                                                                                                                                             |   |
| [22] F           | Filed:                                                 | Mar. 6, 1991                                      | DESCRIPTION                                                                                                                                                                                                                                                                                        |   |
| [52] U<br>[58] F | 6, 1990 [X<br>J.S. Cl<br>ield of Sea                   | m Application Priority Data  B] Benelux           | FIG. 1 is a perspective view of a combined toy plane and video game showing my new design; FIG. 2 is a front elevational view thereof; FIG. 3 is a left side elevational view thereof which is a mirror image of the right side; FIG. 4 is a rear view thereof; FIG. 5 is a top plan view thereof; |   |
| [56]             |                                                        | References Cited                                  | FIG. 6 is a bottom plan view thereof;                                                                                                                                                                                                                                                              |   |
|                  |                                                        | ATENT DOCUMENTS                                   | FIG. 7 is a perspective view thereof with the top of the toy plane raised;                                                                                                                                                                                                                         | ; |
| D. 19            | 89,484 12/1<br>95,680 7/1                              | 960 Ramniceanu D21/87 X<br>963 Braun et al D21/83 | FIG. 8 is a front view of the toy plane of FIG. 7; and,                                                                                                                                                                                                                                            | , |
| <b>D</b> . 1.    | ,,,,,,,,,,,,,,,,,,,,,,,,,,,,,,,,,,,,,,                 | D21/83                                            | FIG. 9 is a side view of the toy plane of FIG. 7.                                                                                                                                                                                                                                                  |   |

|             | D. 309,474                                                                                                                                                                                                                       | 7/1990 | Dweck         D21/13           Murai         D19/75           Thorne et al.         446/7 X |  |  |
|-------------|----------------------------------------------------------------------------------------------------------------------------------------------------------------------------------------------------------------------------------|--------|---------------------------------------------------------------------------------------------|--|--|
|             | Primary Examiner—Bernard Ansher Assistant Examiner—Dominic Simone Attorney, Agent, or Firm—Knobbe, Martens, Olson & Bear                                                                                                         |        |                                                                                             |  |  |
|             | [57]                                                                                                                                                                                                                             |        | CLAIM                                                                                       |  |  |
|             | The ornamental design for a combined toy plane and video game, as shown and described.                                                                                                                                           |        |                                                                                             |  |  |
| DESCRIPTION |                                                                                                                                                                                                                                  |        |                                                                                             |  |  |
|             | FIG. 1 is a perspective view of a combined toy plane and video game showing my new design; FIG. 2 is a front elevational view thereof; FIG. 3 is a left side elevational view thereof which is a mirror image of the right side: |        |                                                                                             |  |  |