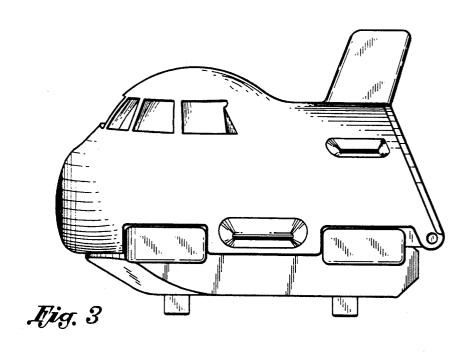

## Tugendhaft

Patent Number: Des. 336,665 [11] Date of Patent: \*\* Jun. 22, 1993 [45]

| (                | GAME                                                   |                                                   | D. 262,719 1/1982 Dweck                                                                                                                                                                                                                                                                            | 5 |
|------------------|--------------------------------------------------------|---------------------------------------------------|----------------------------------------------------------------------------------------------------------------------------------------------------------------------------------------------------------------------------------------------------------------------------------------------------|---|
| [75] I           | Inventor: Majer Tugendhaft, Amstelveen,<br>Netherlands |                                                   | Primary Examiner—Bernard Ansher Assistant Examiner—Dominic Simone                                                                                                                                                                                                                                  |   |
| [73] A           | Assignee:                                              | Sparco International B.V.,<br>Netherlands         | Attorney, Agent, or Firm—Knobbe, Martens, Olson & Bear                                                                                                                                                                                                                                             |   |
| [**] T           | Term:                                                  | 14 Years                                          | [57] <b>CLAIM</b>                                                                                                                                                                                                                                                                                  |   |
| [21] A           | [21] Appl. No.: <b>665,455</b>                         |                                                   | The ornamental design for a combined toy plane and video game, as shown and described.                                                                                                                                                                                                             |   |
| [22] F           | Filed:                                                 | Mar. 6, 1991                                      | DESCRIPTION                                                                                                                                                                                                                                                                                        |   |
| [52] U<br>[58] F | 6, 1990 [X<br>J.S. Cl<br>ield of Sea                   | m Application Priority Data  B] Benelux           | FIG. 1 is a perspective view of a combined toy plane and video game showing my new design; FIG. 2 is a front elevational view thereof; FIG. 3 is a left side elevational view thereof which is a mirror image of the right side; FIG. 4 is a rear view thereof; FIG. 5 is a top plan view thereof; |   |
| [56]             |                                                        | References Cited                                  | FIG. 6 is a bottom plan view thereof;                                                                                                                                                                                                                                                              |   |
|                  |                                                        | ATENT DOCUMENTS                                   | FIG. 7 is a perspective view thereof with the top of the toy plane raised;                                                                                                                                                                                                                         | ; |
| D. 19            | 89,484 12/1<br>95,680 7/1                              | 960 Ramniceanu D21/87 X<br>963 Braun et al D21/83 | FIG. 8 is a front view of the toy plane of FIG. 7; and,                                                                                                                                                                                                                                            | , |
| <b>D</b> . 1.    | ,,,,,,,,,,,,,,,,,,,,,,,,,,,,,,,,,,,,,,                 | D21/83                                            | FIG. 9 is a side view of the toy plane of FIG. 7.                                                                                                                                                                                                                                                  |   |

|             | D. 309,474                                                                                                                                                                                                                       | 7/1990 | Dweck         D21/13           Murai         D19/75           Thorne et al.         446/7 X |  |  |
|-------------|----------------------------------------------------------------------------------------------------------------------------------------------------------------------------------------------------------------------------------|--------|---------------------------------------------------------------------------------------------|--|--|
|             | Primary Examiner—Bernard Ansher Assistant Examiner—Dominic Simone Attorney, Agent, or Firm—Knobbe, Martens, Olson & Bear                                                                                                         |        |                                                                                             |  |  |
|             | [57]                                                                                                                                                                                                                             |        | CLAIM                                                                                       |  |  |
|             | The ornamental design for a combined toy plane and video game, as shown and described.                                                                                                                                           |        |                                                                                             |  |  |
| DESCRIPTION |                                                                                                                                                                                                                                  |        |                                                                                             |  |  |
|             | FIG. 1 is a perspective view of a combined toy plane and video game showing my new design; FIG. 2 is a front elevational view thereof; FIG. 3 is a left side elevational view thereof which is a mirror image of the right side: |        |                                                                                             |  |  |