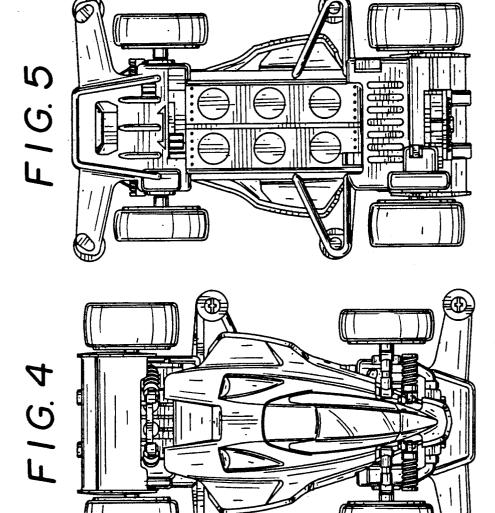

#### DESCRIPTION

FIG. 1 is a perspective view of a toy racing car showing my new design;

FIG. 2 is a front elevational view thereof;

FIG. 3 is a rear elevational view thereof;

FIG. 4 is a top plan view thereof;

FIG. 5 is a bottom plan view thereof;

- FIG. 6 is a right side elevational view thereof; and
- FIG. 7 is a left side elevational view thereof.