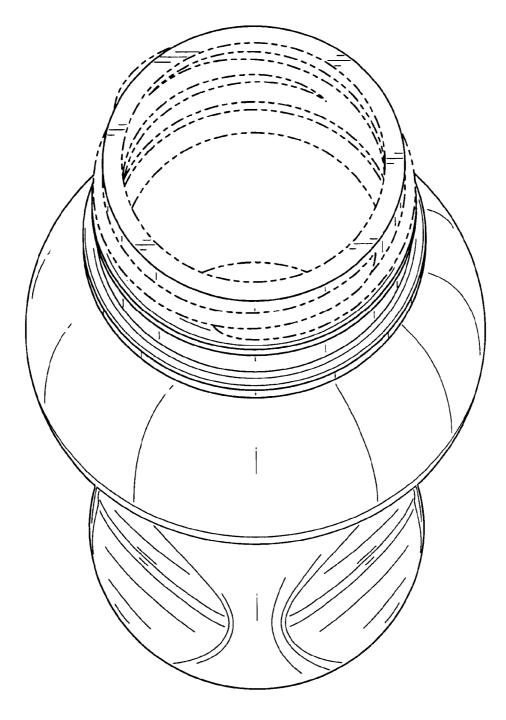

FIG.  $\mathbf{6}$  is a top perspective view of a container according to the present invention.

The broken lines shown in the drawings are for illustrative purposes only and form no part of the claimed design.