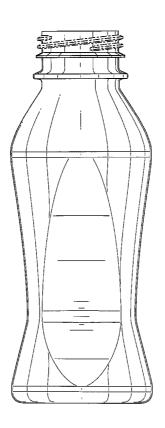

#### DESCRIPTION

FIG. 1 is a perspective view of a container according to the present invention;

FIG. 2 is a front view of a container according to the present invention, wherein the right side, left side, and back views are identical to the front view;