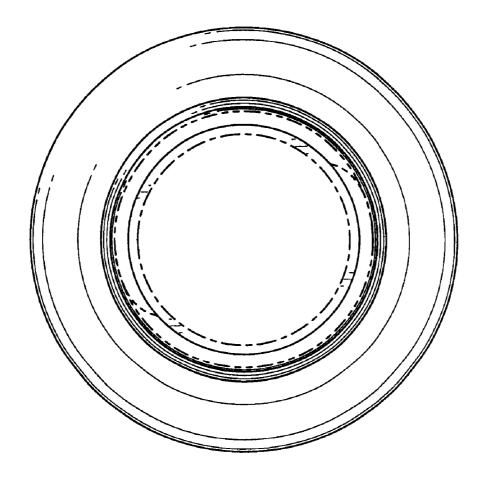

FIG. 3 is a side view of a container according to the present invention, taken along an edge;

FIG. 4 a top view of a container according to the present invention;

FIG. 5 is a bottom view of a container according to the present invention; and,