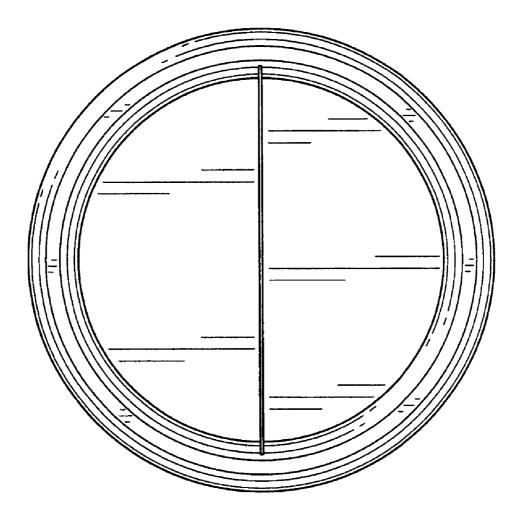

FIG. 3 is a side view of a container according to the present invention, taken along an edge;

FIG. 4 a top view of a container according to the present invention;

FIG. 5 is a bottom view of a container according to the present invention; and,