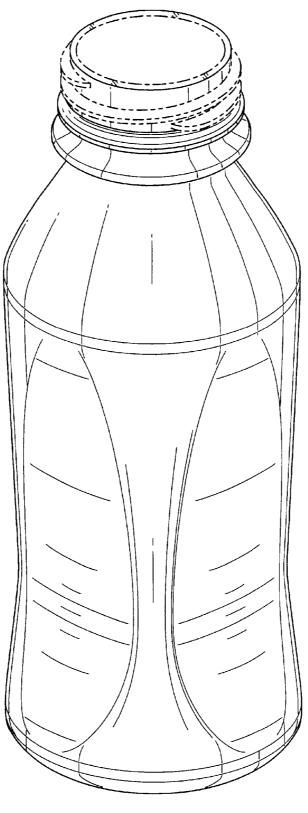

#### DESCRIPTION

FIG. 1 is a perspective view of a container according to the present invention;

FIG. 2 is a front view of a container according to the present invention, wherein the right side, left side, and back views are identical to the front view;