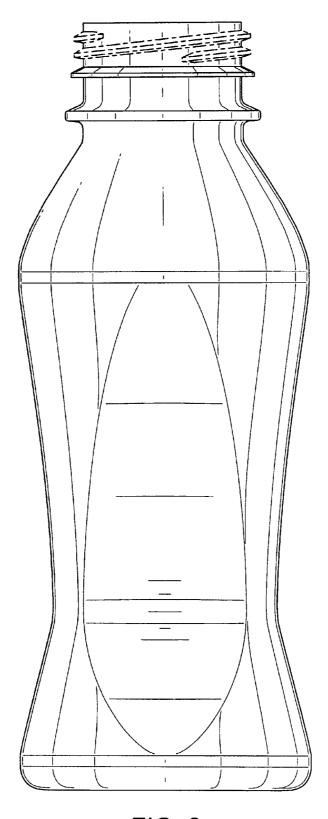

#### DESCRIPTION

FIG. 1 is a perspective view of a container according to the present invention;

FIG. 2 is a front view of a container according to the present invention, wherein the right side, left side, and back views are identical to the front view;

FIG. 3 is a side view of a container according to the present invention, taken along an edge;

FIG. 4 a top view of a container according to the present invention;

FIG. 5 is a bottom view of a container according to the present invention; and,