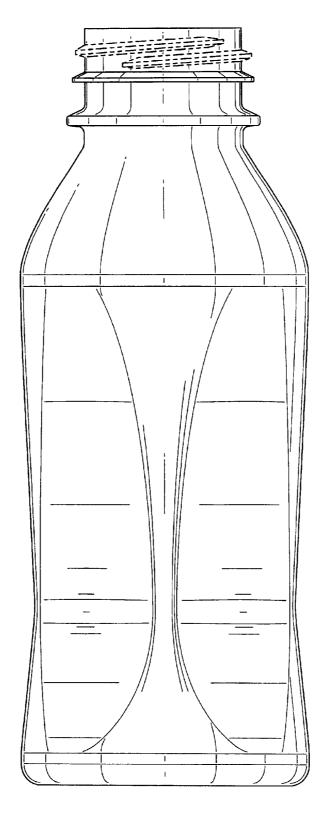

#### DESCRIPTION

FIG. 1 is a perspective view of a container according to the present invention;

FIG. 2 is a front view of a container according to the present invention, wherein the right side, left side, and back views are identical to the front view;