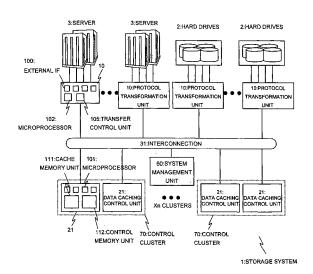

### (54) Storage system

(57)To provide a storage system with a cost/ performance meeting the system scale, from a small-scale to a large-scale configuration. In the storage system, protocol transformation units (10) and data caching control units (21) are connected to each other through an interconnection (31), the data caching control units (21) are divided into plural control clusters (70), each of the control clusters including at least two or more data caching control units (21), control of a cache memory (111) is conducted independently for each of the control clusters (70), and one of the plural data caching control units (21) manages, as a single system; protocol transformation units (10) and the plural control clusters (70) based on management information stored in a system management information memory unit (160).

FIG.1