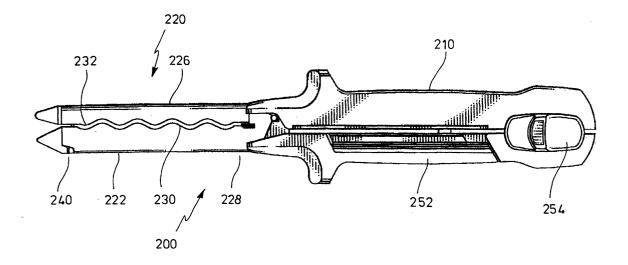

## (54) Surgical instrument for stapling and/or cutting with a wavy tissue interface

(57) A surgical instrument (200) comprises a frame (210) and a jaw assembly (220) in the distal region of the instrument (200). The jaw assembly (220) has a generally straight first tissue interface (230), a generally straight second tissue interface (232) and a tissue effector (e.g., one or more generally straight rows of staples and/or a knife). The jaw assembly (220) is adapted to grip tissue of a patient between the first tissue interface (230) and the second tissue interface (232) and to

penetrate the gripped tissue by the tissue effector. The first tissue interface (230) can be moved relative to the second tissue interface (232) by means of a moving device. An actuating device is adapted to actuate the tissue effector. Both the first tissue interface (230) and the second tissue interface (232) have a generally wavy shape, the crests and valleys of the first tissue interface (230) generally matching the valleys and crests, respectively, of the second tissue interface (232).

<u>FIG.3</u>