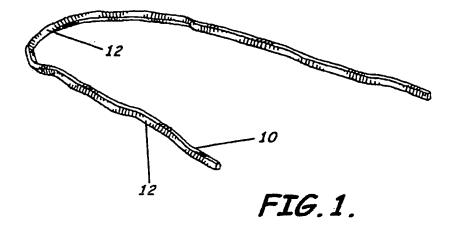

#### (54) Modular system for customized orthodontic appliances

(57) A set of customized orthodontic brackets (14) are provided with slots (22) that are arranged substantially parallel to the tooth surface. The archwire (10), in an as-manufactured condition, has a portion of substantial arcuate extent, which is canted relative to the occlusal plane (15). The brackets (14) are designed on a computer as a combination of three-dimensional virtual objects comprising the virtual bracket bonding pad (18) and a