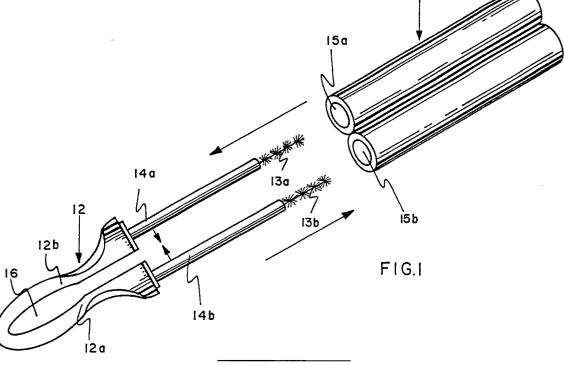

- Mascara applicator.
- (57) A mascara applicator is described which comprises a reservoir (11) for mascara containing dual side-by-side openings (15a, 15b) for the mascara and a handle (12) integrally connected to two substantially straight application brushes (13a, 13b) which are adapted to be placed in the openings to receive mascara on the brushes.