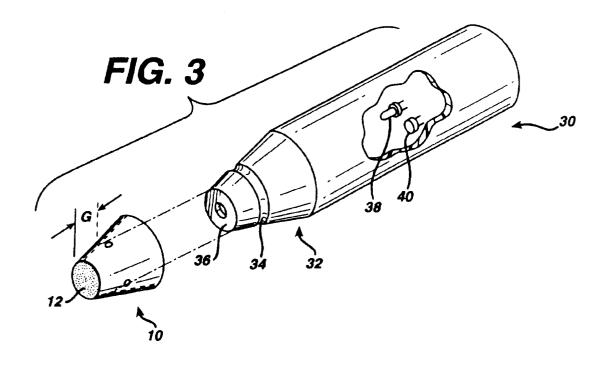

## (54) Hollow frustum reagent test device

(57) A hollow, frustum-shaped disposable device is used in an apparatus for measuring the concentration of an analyte in a sample of a biological fluid. The smaller end ofthe frustum has a porous membrane, to which a sample of the fluid may be applied. Preferably, a reagent in the membrane reacts with the analyte to cause a color change. The device is mounted on a meter,

which measures the color change and computes from the change the analyte concentration in the sample. The apparatus permits remote dosing of the device, which minimizes the likelihood of cross-contamination between the user and the meter. Devices can be mounted on the meter and released from the meter without touching them, to further protect against contamination.