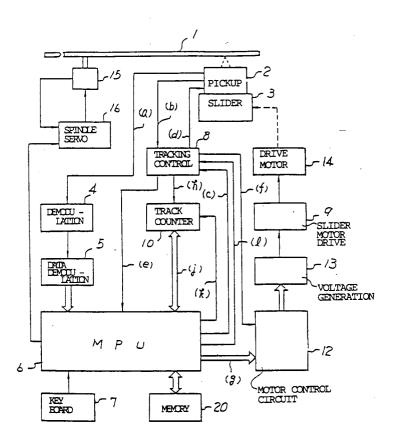

- (54) High-speed search method for use in a disc player system.
- The pickup (2) to follow the track. An accelerating and-decelerating move control mode in which the slider (3) is moved at a constant speed by using address data obtained from a signal from the pickup (2) to follow the track.

(2) are prepared, and a distance from a present position of the pickup (2) to the target address is detected. Operations of the accelerating-and-decelerating move control mode and subsequently the constant speed move control mode are executed and the tracking servo loop is closed when the distance is equal to or greater than a predetermined value, whereas the operation of the constant speed move control mode is executed without executing the operation of the accelerating-and-decelerating move control mode and the tracking servo loop is closed when the distance is smaller than the predetermined value.

FIG.1