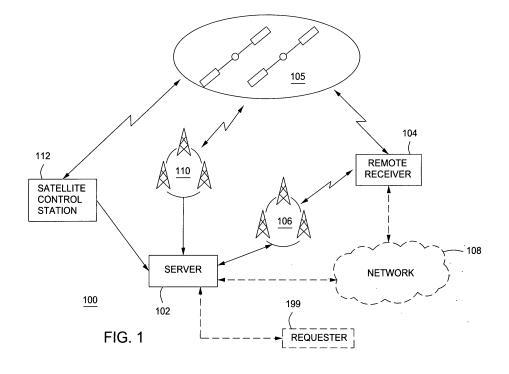

**Designated Extension States:** 

**AL BA MK RS** 

(30) Priority: 31.10.2007 US 932283

(71) Applicant: Broadcom Corporation Irvine, CA 92617 (US)

(72) Inventors:

- van Diggelen, Frank San Jose 95120 (US)
- Riben, Matthew San Jose 95129 (US)
- (74) Representative: Jehle, Volker Armin et al Bosch Jehle Patentanwaltsgesellschaft mbH Flüggenstrasse 13 80639 München (DE)
- (54) Method and apparatus for backround decoding of a satellite navigation message to maintain integrity of long term orbit information in a remote receiver
- (57) A method and apparatus for background decoding of a broadcast satellite-navigation message to maintain integrity of long-term-orbit information used in a Global-Navigation-Satellite System or other positioning system is described. The method may include processing the long-term-orbit information associated with at least

one satellite to obtain a first position of a receiver; obtaining at least one portion of broadcast ephemeris transmitted from the at least one satellite; and processing, as a substitute for at least one portion of the long-term-orbit information, the at least one portion of broadcast ephemeris to obtain a second position of the receiver.