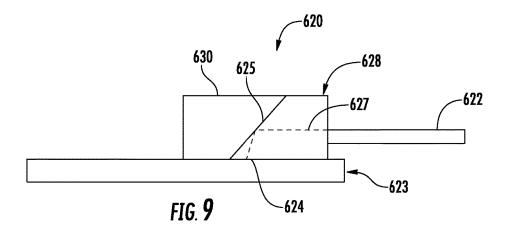

#### (57) **ABSTRACT**

An electro-optic device may include a photonic chip having an optical grating at a surface, and an IC coupled to the photonic chip. The electro-optic device may include an optical element defining an optical path above the optical grating, and a dichroic mirror above the optical grating and aligned with the optical path.