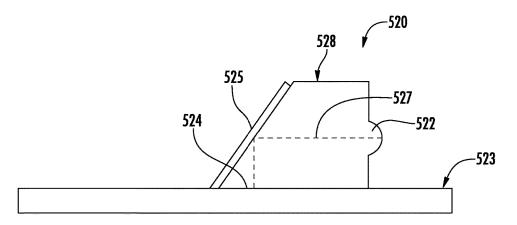

#### (57) **ABSTRACT**

An electro-optic device may include a photonic chip having an optical grating at a surface, and an IC coupled to the photonic chip. The electro-optic device may include an optical element defining an optical path above the optical grating, and a dichroic mirror above the optical grating and aligned with the optical path.