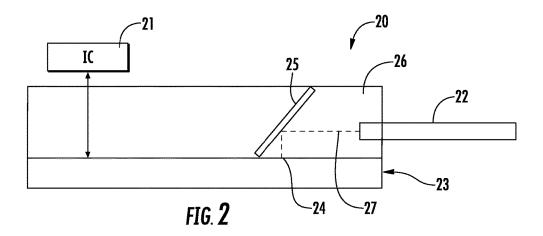

#### (57) **ABSTRACT**

An electro-optic device may include a photonic chip having an optical grating at a surface, and an IC coupled to the photonic chip. The electro-optic device may include an optical element defining an optical path above the optical grating, and a dichroic mirror above the optical grating and aligned with the optical path.