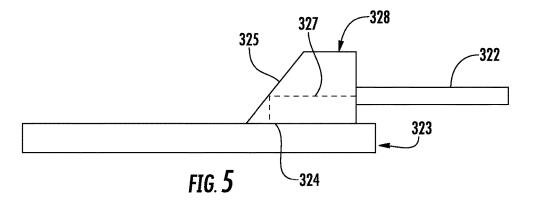

#### (57) **ABSTRACT**

An electro-optic device may include a photonic chip having an optical grating at a surface, and an IC coupled to the photonic chip. The electro-optic device may include an optical element defining an optical path above the optical grating, and a dichroic mirror above the optical grating and aligned with the optical path.