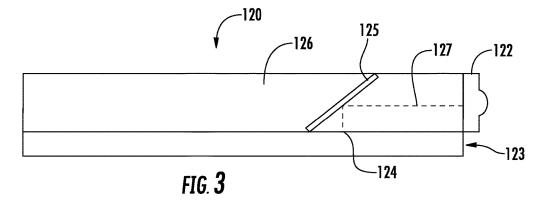

#### (57) **ABSTRACT**

An electro-optic device may include a photonic chip having an optical grating at a surface, and an IC coupled to the photonic chip. The electro-optic device may include an optical element defining an optical path above the optical grating, and a dichroic mirror above the optical grating and aligned with the optical path.