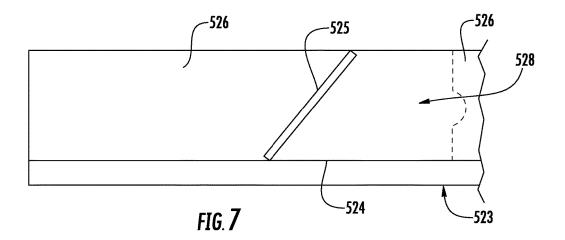

#### (57) **ABSTRACT**

An electro-optic device may include a photonic chip having an optical grating at a surface, and an IC coupled to the photonic chip. The electro-optic device may include an optical element defining an optical path above the optical grating, and a dichroic mirror above the optical grating and aligned with the optical path.