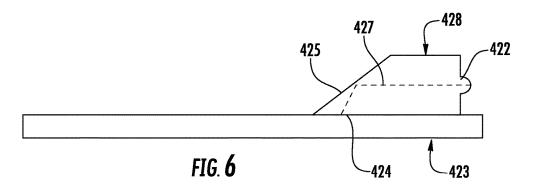

#### (57) **ABSTRACT**

An electro-optic device may include a photonic chip having an optical grating at a surface, and an IC coupled to the photonic chip. The electro-optic device may include an optical element defining an optical path above the optical grating, and a dichroic mirror above the optical grating and aligned with the optical path.