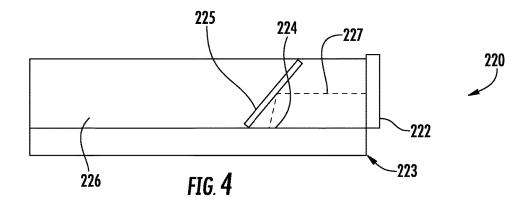

#### (57) **ABSTRACT**

An electro-optic device may include a photonic chip having an optical grating at a surface, and an IC coupled to the photonic chip. The electro-optic device may include an optical element defining an optical path above the optical grating, and a dichroic mirror above the optical grating and aligned with the optical path.