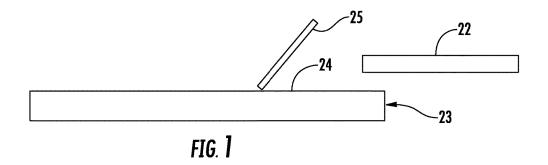

#### (57) **ABSTRACT**

An electro-optic device may include a photonic chip having an optical grating at a surface, and an IC coupled to the photonic chip. The electro-optic device may include an optical element defining an optical path above the optical grating, and a dichroic mirror above the optical grating and aligned with the optical path.