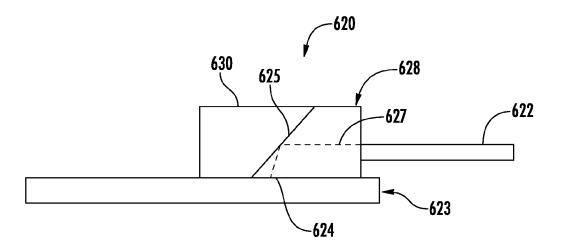

#### (57) **ABSTRACT**

An electro-optic device may include a photonic chip having an optical grating at a surface, and an IC coupled to the photonic chip. The electro-optic device may include an optical element defining an optical path above the optical grating, and a dichroic mirror above the optical grating and aligned with the optical path.