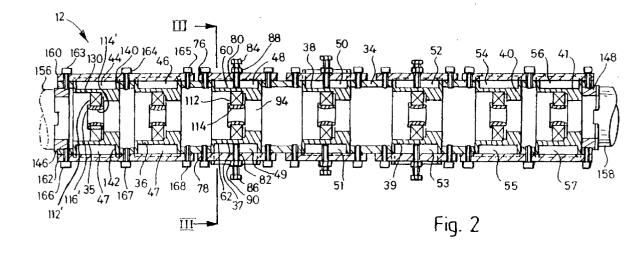

## (54) Wire straightening apparatus

(57) A rotary member (12) for apparatus for straightening elongate material such as wire has an elongate housing (34; 234) and a plurality of deflection members (37-39, 112, 114; 237, 238, 312, 314) for engaging wire being fed through the housing. This engagement displaces the wire radially with respect to the housing axis so that the feeding of the wire through the housing while the latter is rotating helps to straighten the wire. The member is characterised in that the housing is hollow and contains the deflection members, and in that the member includes retaining means (160, 162; 360, 362) for retaining the deflection members in the housing. The advantage of such a rotary member is that deflection members can be removed simply by removing the retaining means, ie without dismantling the housing. Preferably, the rotary members directly engage the housing so that the housing can angularly and axially locate the members therein. This is particularly advantageous since it facilities the provision of means of providing radial adjustment of the radial members. Wire straightening apparatus comprising a pair of such rotary members and drive means for counter-rotating the rotary members is also shown, as is a wire bending machine having the wire straightening apparatus and feed means for feeding the wire through the apparatus and to a bending head (1).