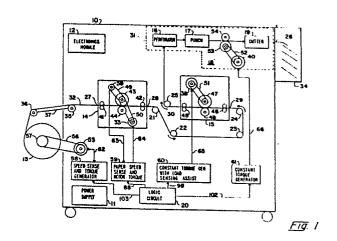

## <sup>54</sup> Printer paper control apparatus and method.

57 Motor control apparatus is described that is used in a printer that prints on a paper web (32) coming from a roll (13) of paper and has two-sided printing capability using two print mechanisms (14, 15). The motor control apparatus controls power to several DC motors that either move the paper web from a roll through the printer or provide back tension to the paper web (32). The control circuits sense paper travel speed and motor loading and thereby sense the effects on paper tension caused by others of the control circuits. The interaction of motor torques provided by the control circuits maintains constant tension on the paper web (32) throughout the printer and thereby assures that there is front to back printing registration on each two-sided printed sheet, and also assures that there is top to bottom centering registration of printing on each sheet of paper when the paper web is cut into individual sheets of