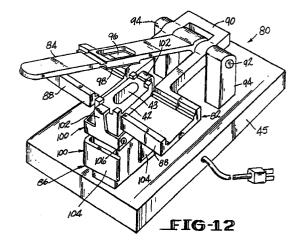

## (54) Apparatus for assembly of an in situ PCR sample and reagent fluid containment system on a glass slide

An apparatus (80) for assembly of an in situ PCR sample and reagent fluid containment system on a glass slide (14), wherein said containment system comprises a cover member (16) and a retaining assembly (20,22, 28), said apparatus comprising: a base (45); a support platform (42) mounted on said base, said support platform having a generally horizontal top surface for receiving and supporting components of said retaining assembly and said slide in a predetermined spaced relation; an elongate compression arm (84) movably supported from said base at a position spaced from said platform, said arm being operative to compress said glass slide and said retaining assembly together in close contact; and a retaining assembly installation mechanism (86) positioned so as to install said retaining assembly onto said slide (14) while said compression arm (84) is compressing said glass slide (14) and said retaining assembly together.