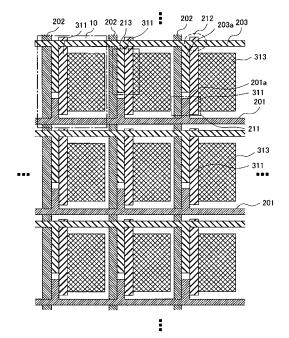

# (54) Picture element driving circuit of display panel and display device using the same

(57) The present invention provides a picture element driving circuit of an active matrix display device, with a configuration of no through-holes, including two or more FETs. A display device of the present invention has a structure in which a first field-effect transistor (213) and a second field-effect transistor (211) are provided, insulation films of the first and second field-effect transistor are formed on the same layer, and semiconductors used as channels of the two field-effect transistors are formed on both surfaces of the insulation film, respectively. The display device has an electric circuit of a structure in which one of source/drain electrodes of the first field-effect transistor (311) is used as a gate electrode of the second field-effect transistor.

#### FIG.4

P 1 918 996 A3