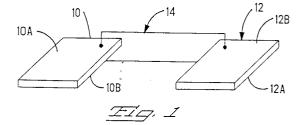

## <sup>54</sup> Penetration detection system.

© A penetration detection system comprises a sensing piezoelectric transducer (10) including a positive pole (10A) and a negative pole (10B) and a memorizing piezoelectric transducer (12) including a positive pole (12A) coupled to the negative pole (10B) of the sensing transducer and a negative pole (12B) coupled to the positive pole (10A) of the sensing transducer (10). The memorizing transducer (12) comprises a layer of piezoelectric material designed so that, upon mechanical probing of the sensing transducer (10), an electrical signal produced by the sensing transducer will reverse the polarity of memorizing transducer (12).