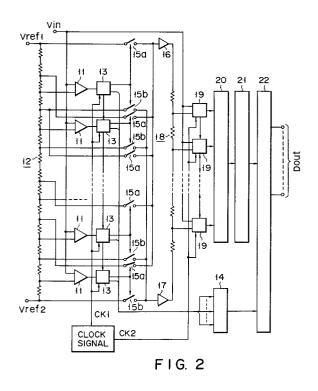

High-precision and high-speed analog/digital converter having low power consumption.

(b) This invention discloses an analog/digital converter including comparator groups (11, 19) in which each comparator is constituted by bipolar transistors, for comparing reference voltages with an analog input voltage, and means (13, 20) for obtaining a digital converted value corresponding to the analog input voltage, in accordance with comparison results of in the comparator groups (11, 19).