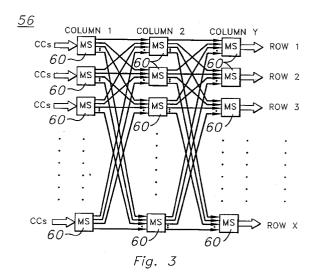

## 54) Programmable optical crossbar switch.

This is crossbar switch 56 which comprises: X rows by Y columns of modular optical switches 60 each comprising X or more channel inputs and X or more channel outputs where X is greater than one; and each of columns 1 to Y-1 of the modular optical switches 60 having 1/Xth of the channel outputs optically connected to 1/Xth of the channel inputs of each of the modular optical switches 60 in a next column. Other methods and devices are disclosed.