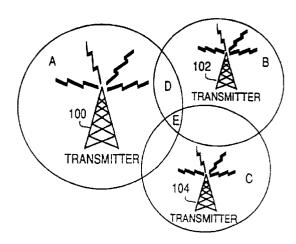

## (54) Mobile two-way communication system

(57) A two-way communication system for communication between a system network and a mobile unit. The system includes a plurality of base transmitters and base receivers included in the network. The base transmitters are divided into zonal assignments and broadcast in simulcast using multi-carrier modulation techniques. The system network controls the base transmitters to broadcast in simulcast during both systemwide and zonal time intervals. The system network dynamically alters zone boundaries to maximise information throughput. The system also uses a mobile unit which receives messages from the network and transmits messages to the network. The mobile unit includes a switch that allows a user to request the network to retransmit a received message that contains errors.