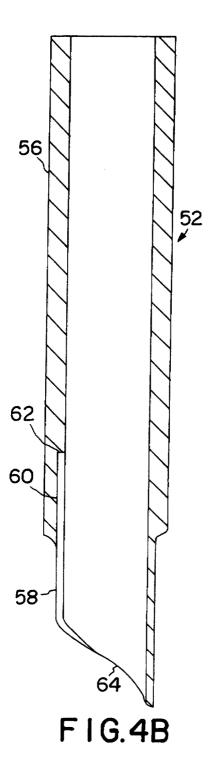

- Sharum, Robert B.
  Garland, Texas 75042 (US)
- (74) Representative: Wain, Christopher Paul et al
  A.A. Thornton & Co.
  235 High Holborn
  London WC1V 7LE (GB)
- (54) Side pocket mandrel for gas lift wells and method for its manufacturing
- (57) A side pocket mandrel for use in gas lift wells has an orientation housing (52), which in turn has an orienting slot (60) and guide surfaces (64) integrally formed with the orientation housing. The orientation housing is preferably machined out of a single piece of metal. The orientation housing (52) is then welded onto the remainder (54) of the side pocket mandrel (50). A side pocket mandrel made in this manner has less area for crevice corrosion, can be made stronger so that it is less prone to breakage, and has a reduced risk of the orientation housing (52) breaking loose from the interior walls of the mandrel (50).