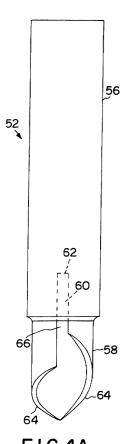

- Sharum, Robert B.
  Garland, Texas 75042 (US)
- (74) Representative: Wain, Christopher Paul et al
  A.A. Thornton & Co.
  235 High Holborn
  London WC1V 7LE (GB)
- (54) Side pocket mandrel for gas lift wells and method for its manufacturing
- (57) A side pocket mandrel for use in gas lift wells has an orientation housing (52), which in turn has an orienting slot (60) and guide surfaces (64) integrally formed with the orientation housing. The orientation housing is preferably machined out of a single piece of metal. The orientation housing (52) is then welded onto the remainder (54) of the side pocket mandrel (50). A side pocket mandrel made in this manner has less area for crevice corrosion, can be made stronger so that it is less prone to breakage, and has a reduced risk of the orientation housing (52) breaking loose from the interior walls of the mandrel (50).

FIG.4A