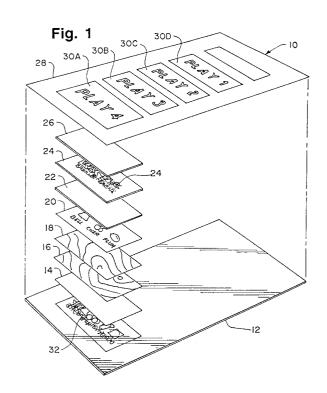

## (54) Game ticket confusion patterns.

Security of game cards such as instant lottery tickets can be improved by locating a confusion pattern (32) below a primer layer (14) on a game cards substrate (12) and by locating another confusion pattern (34) on a release coat (24) above a game card play indica (20). Game card security can be further enhanced by using confusion pattern ink that bleeds through the game card in response to the application of various solvents.