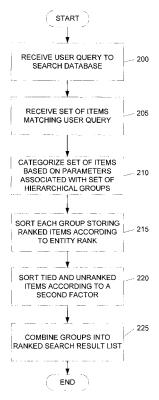

## (54) Ranking search results

(57) Content items and other entities may be ranked or organized according to a relevance to a user. Relevance may take into consideration recency, proximity, popularity, air time (e.g., of television shows) and the like. In one example, the popularity and age of a movie may be used to determine a relevance ranking. Popularity (i.e., entity rank) may be determined based on a variety of factors. In the movie example, popularity may be based on gross earnings, awards, nominations, votes and the like. According to one or more embodiments, entities may initially be categorized into relevance groupings based on popularity and/or other factors. Once categorized, the entities may be sorted within each grouping and later combined into a single ranked list.

FIG. 2

EP 2 228 739 A3