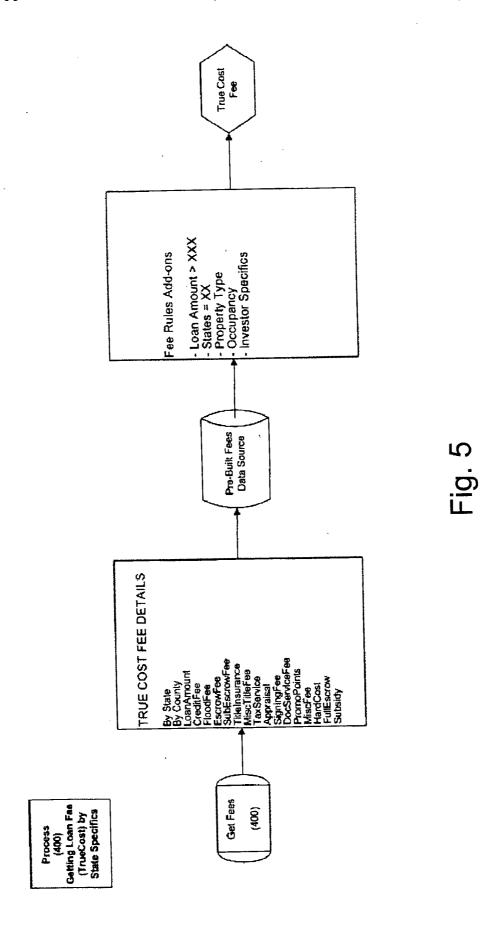

tion to the second computer to allow the second computer to obtain a credit report for the specific individual consumer. This credit report is used to select mortgage programs from the mortgage program database which are actually available to the specific consumer, based on the specific consumer's credit worthiness. Information about these mortgage programs are then transmitted, preferably with one or a very few minutes, to the first computer where they are displayed for consideration by the user. Preferably, if the consumer selects one of the displayed mortgage programs, that consumer is immediately approved for the mortgage financing subject only to verification of the information provided.









(101)Build Consumer's search data including Credit and Loan filter parameters



Fig. 4





Process (500) Getting Pricing & Pricing Add-ons based on loan product specifics



Who We Are | Employment | Legal | Tech Support | Tools & Resources Copyright © 2002. Home Loan Center, Inc. All Rights Reserved.



<u>~</u>



တ Fig.

| ddress. | 😰 https://www.homeloa | ddress 😩 https://www.homeloancenter.com/consumer/custom.asp?cmd=LOAD 💌 🖰 Go   Links 🐔 Customize Links 🐔 Free Hotmail 🕷 Windows)                                                                                                                                                                                                                                                                              |
|---------|-----------------------|-------------------------------------------------------------------------------------------