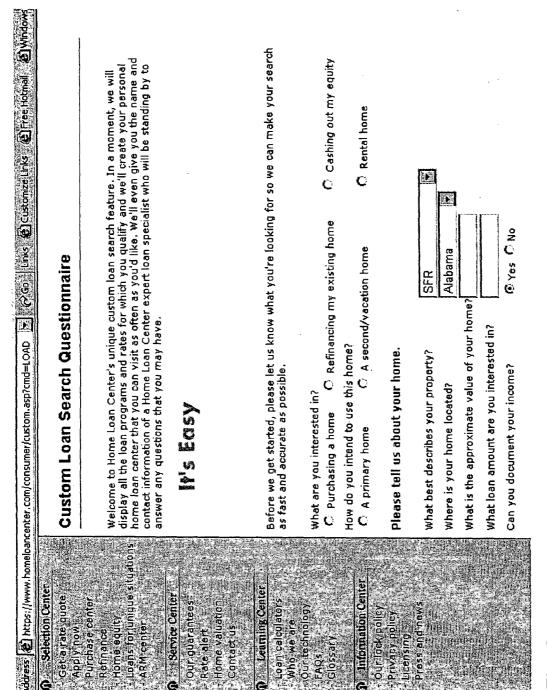

#### (57) ABSTRACT

A system is provided which allows a consumer to access mortgage information and mortgage financing through a computer network. The consumer provides, via a first computer sufficient information to the second computer to allow the second computer to obtain a credit report for the specific individual consumer. This credit report is used to select mortgage programs from the mortgage program database which are actually available to the specific consumer, based on the specific consumer's credit worthiness. Information about these mortgage programs are then transmitted, preferably with one or a very few minutes, to the first computer where they are displayed for consideration by the user. Preferably, if the consumer selects one of the displayed mortgage programs, that consumer is immediately approved for the mortgage financing subject only to verification of the information provided.