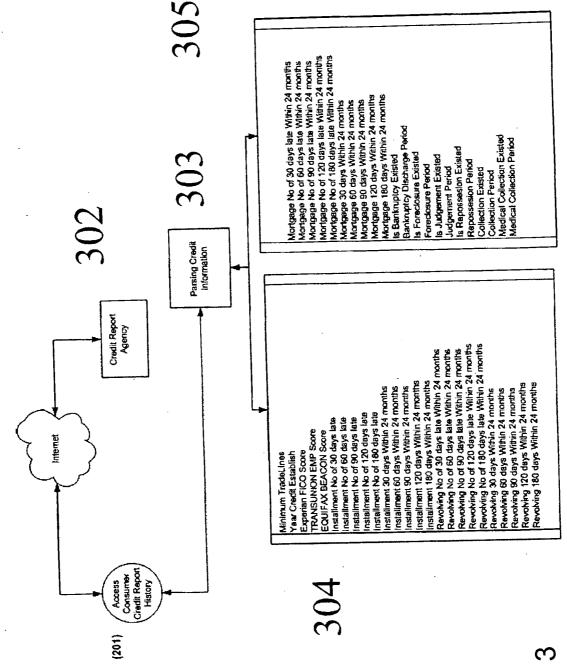

through a computer network. The consumer provides, via a first computer sufficient information to the second computer to allow the second computer to obtain a credit report for the specific individual consumer. This credit report is used to select mortgage programs from the mortgage program database which are actually available to the specific consumer, based on the specific consumer's credit worthiness. Information about these mortgage programs are then transmitted, preferably with one or a very few minutes, to the first computer where they are displayed for consideration by the user. Preferably, if the consumer selects one of the displayed mortgage programs, that consumer is immediately approved for the mortgage financing subject only to verification of the information provided.









(101)Build Consumer's search data including Credit and Loan filter parameters



Fig. 4





Process (500) Getting Pricing & Pricing Add-ons based on loan product specifics



Who We Are | Employment | Legal | Tech Support | Tools & Resources Copyright © 2002. Home Loan Center, Inc. All Rights Reserved.



<u>~</u>



တ Fig.

| ddress. | 😰 https://www.homeloa | ddress 😩 https://www.homeloancenter.com/consumer/custom.asp?cmd=LOAD 💌 🖰 Go   Links 🐔 Customize Links 🐔 Free Hotmail 🕷 Windows)                                                                                                                                                                                                                                                                              |
|---------|-----------------------|