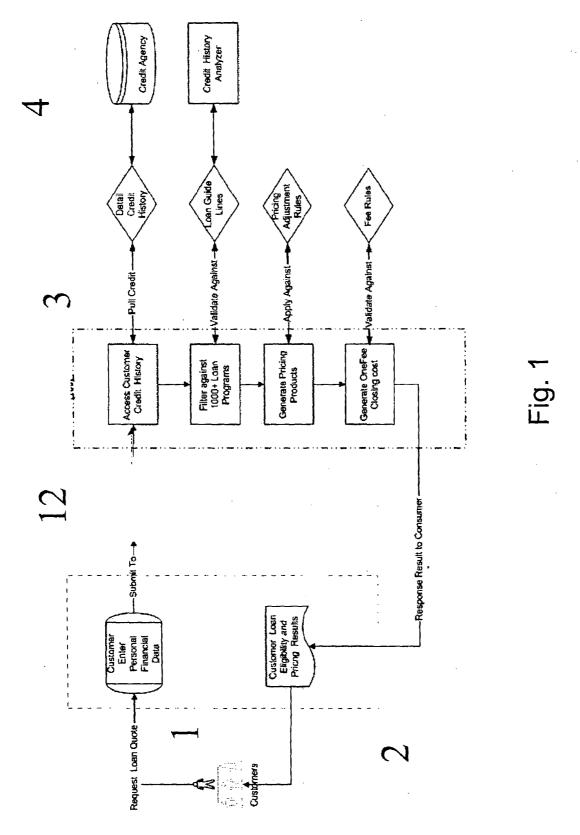

#### (57) ABSTRACT

A system is provided which allows a consumer to access mortgage information and mortgage financing through a computer network. The consumer provides, via a first computer sufficient information to the second computer to allow the second computer to obtain a credit report for the specific individual consumer. This credit report is used to select mortgage programs from the mortgage program database which are actually available to the specific consumer, based on the specific consumer's credit worthiness. Information about these mortgage programs are then transmitted, preferably with one or a very few minutes, to the first computer where they are displayed for consideration by the user. Preferably, if the consumer selects one of the displayed mortgage programs, that consumer is immediately approved for the mortgage financing subject only to verification of the information provided.