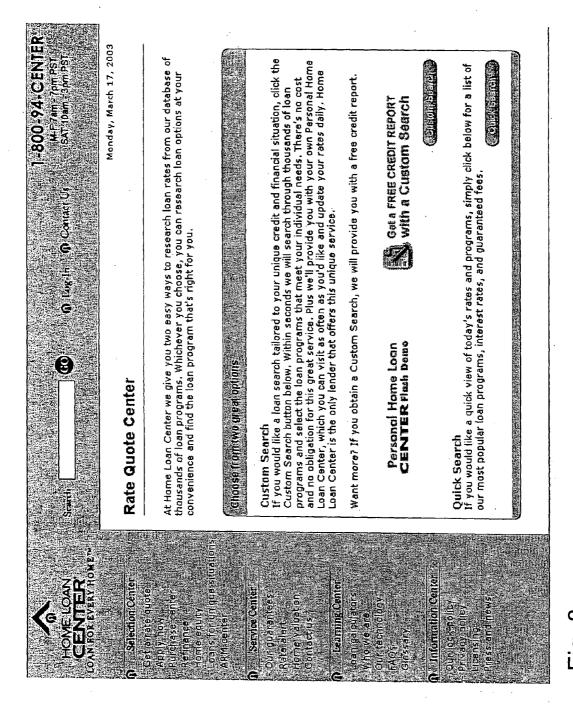

#### (57) ABSTRACT

A system is provided which allows a consumer to access mortgage information and mortgage financing through a computer network. The consumer provides, via a first computer sufficient information to the second computer to allow the second computer to obtain a credit report for the specific individual consumer. This credit report is used to select mortgage programs from the mortgage program database which are actually available to the specific consumer, based on the specific consumer's credit worthiness. Information about these mortgage programs are then transmitted, preferably with one or a very few minutes, to the first computer where they are displayed for consideration by the user. Preferably, if the consumer selects one of the displayed mortgage programs, that consumer is immediately approved for the mortgage financing subject only to verification of the information provided.