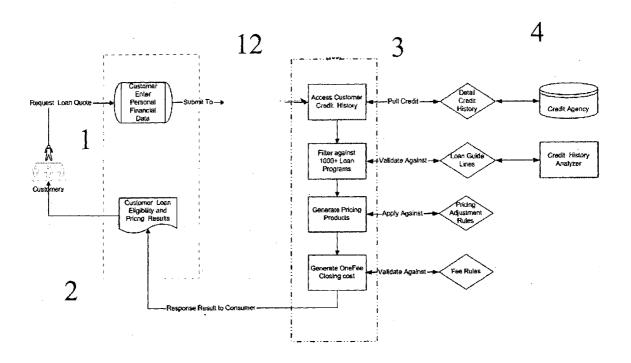

#### (57) ABSTRACT

A system is provided which allows a consumer to access mortgage information and mortgage financing through a computer network. The consumer provides, via a first computer sufficient information to the second computer to allow the second computer to obtain a credit report for the specific individual consumer. This credit report is used to select mortgage programs from the mortgage program database which are actually available to the specific consumer, based on the specific consumer's credit worthiness. Information about these mortgage programs are then transmitted, preferably with one or a very few minutes, to the first computer where they are displayed for consideration by the user. Preferably, if the consumer selects one of the displayed mortgage programs, that consumer is immediately approved for the mortgage financing subject only to verification of the information provided.