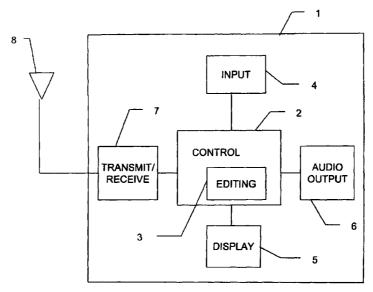

[Continued on next page]

(54) Title: EMOTIONAL COMMUNICATION BETWEEN PORTABLE EQUIPMENTS

(57) Abstract: The present invention relates to a possibility of communicating emotional information between a first and a second portable equipment. A first portable equipment for communication in a wireless communication system comprises an input portion adapted to receive information input by a user, an editing portion adapted to edit settings of a second portable equipment in response to a user input and to generate corresponding setting information, and a transmitting portion adapted to transmit setting information generated by the editing portion to the second portable equipment in said wireless communication system. A second portable equipment for communication in a wireless communication system comprises a receiving portion adapted to receive setting information from the first portable equipment in a wireless communication system, and a control portion adapted to change settings of the second portable equipment depending on received setting information and to output an indication signal to a user to the changed settings.