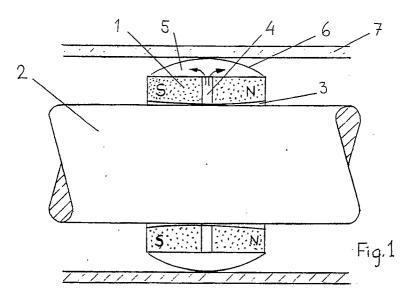

## (54) A magnetic bearing bushing I.

(5) A bearing bushing incorporating a sleeve (1) of magnetisable material forming the sliding surface of the bearing, a shaft (2) mounted in said sleeve (1) and a lubricant in the form of a magnetic fluid (3) between the sliding surface of the sleeve (1) and the shaft (2), whereby the sleeve (1) is magnetised in axial direction. For causing a hydrodynamic lubrica-

tion and an increased cooling effect the sleeve (1) has a number of radial holes (4) through which the magnetic fluid (3) may pass to the outer side of the sleeve (1), and which, by the axial magnetic field about the sleeve (1), is given a circulating motion along the inner and outer side of the sleeve.