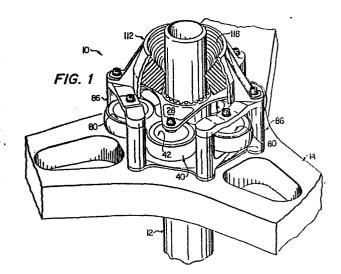

(74) Representative: UEXKÜLL & STOLBERG Patentanwälte Beselerstrasse 4 D-2000 Hamburg 52(DE)

(54) Constant velocity joint and installations.

(57) An improved constant velocity joint is disclosed which is embodied in a constant velocity joint (10) for specific use in connecting a yoke (14) to a mast (12) in a helicopter and in a constant velocity joint for interconnecting a first shaft to a second shaft for bidirectional drive. The constant velocity joint employs a carrier (40) which is formed with a series of apertures for receiving elastomeric bearing assemblies (42).

The elastomeric bearing assemblies are provided with a spherical elastomeric bearing and a cylindrical elastomeric bearing. Certain of the elastomeric bearing assemblies connect the carrier to one of the rotated members while the remaining elastomeric bearing assemblies connect the other rotating member to the carrier. The axis of symmetry of the carrier will always bisect the angle of misalignment between the two rotating shafts or members to assure that a constant velocity joint is achieved.