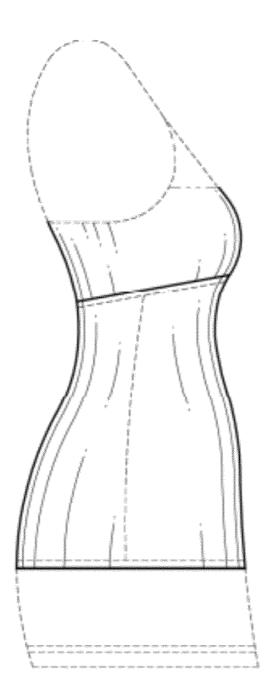

FIG. 6 is a left elevation view of embodiment 2, of a garment. The dashed broken lines depicting stitching and the human form shown in the drawings are for environmental structure only and form no part of the claimed design. The dash-dotdot-dash broken lines shown at the junction of the bodice with the sleeve and the interior of the bodice represent the bounds of the design and form no part of the claimed design.