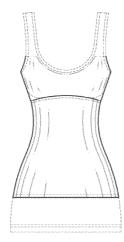

U.S. Design application Ser. No. 29/350,198, filed on Nov. 12, 2009 now U.S. Pat. No. D616,627, the contents of each of the above applications are hereby incorporated by reference. FIG. 1 is a front elevation view of embodiment 1, of a garment;

FIG. 2 is a rear elevation view thereof;

FIG. 3 is a right elevation view thereof;

FIG. 4 is a left elevation view thereof;

FIG. **5** is a right side elevation view of embodiment 2, of a garment, where the front and rear elevation views are the same as FIGS. **1-2**; and,