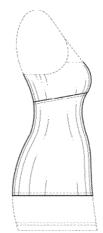

FIG. 2 is a rear elevation view thereof;

FIG. 3 is a right elevation view thereof;

FIG. 4 is a left elevation view thereof;

FIG. **5** is a right side elevation view of embodiment 2, of a garment, where the front and rear elevation views are the same as FIGS. **1-2**; and,

FIG. 6 is a left elevation view of embodiment 2, of a garment. The dashed broken lines depicting stitching and the human form shown in the drawings are for environmental structure only and form no part of the claimed design. The dash-dotdot-dash broken lines shown at the junction of the bodice with the sleeve and the interior of the bodice represent the bounds of the design and form no part of the claimed design.