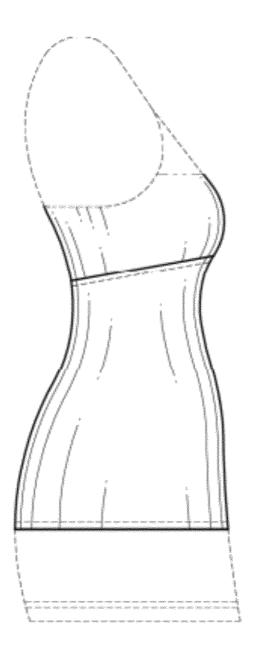

FIG. 2 is a rear elevation view thereof;

FIG. 3 is a right elevation view thereof;

FIG. 4 is a left elevation view thereof;

FIG. **5** is a right side elevation view of embodiment 2, of a garment, where the front and rear elevation views are the same as FIGS. **1-2**; and,