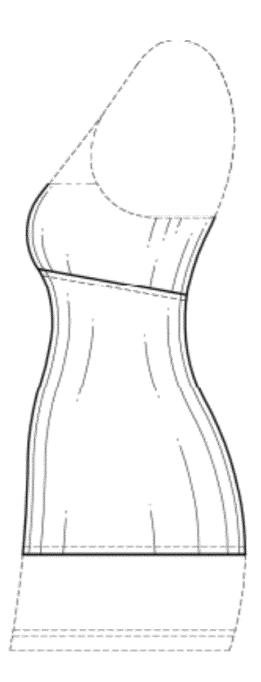

FIG. 2 is a rear elevation view thereof;

FIG. 3 is a right elevation view thereof;

FIG. 4 is a left elevation view thereof;

FIG. **5** is a right side elevation view of embodiment 2, of a garment, where the front and rear elevation views are the same as FIGS. **1-2**; and,