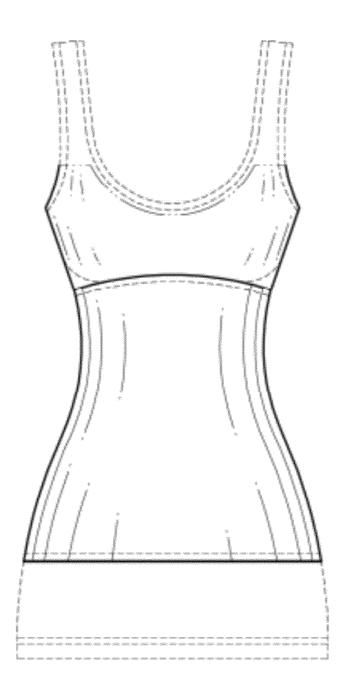

U.S. Design application Ser. No. 29/350,198, filed on Nov. 12, 2009 now U.S. Pat. No. D616,627, the contents of each of the above applications are hereby incorporated by reference. FIG. 1 is a front elevation view of embodiment 1, of a garment;