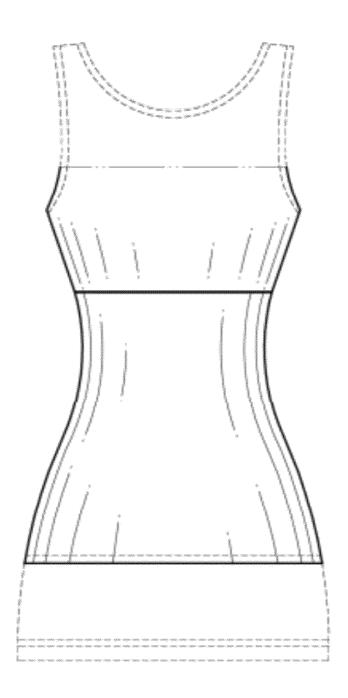

U.S. Design application Ser. No. 29/350,198, filed on Nov. 12, 2009 now U.S. Pat. No. D616,627, the contents of each of the above applications are hereby incorporated by reference. FIG. 1 is a front elevation view of embodiment 1, of a garment;