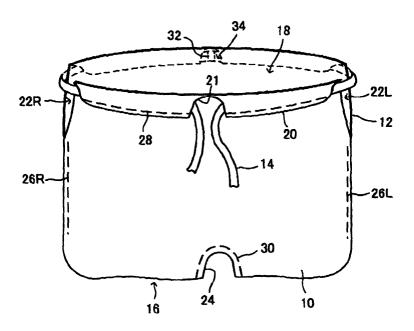

#### (54) Disposable underwear

(57) A disposable underwear is formed by laying a front body (10) and a back body (12) one on top of the other, providing a bonded portion on at least one of the left (26L) and right side (26R) edges, and providing leg openings and a waist opening. The disposable under-

wear includes a tightening member (14) in the vicinity of the waist opening. The front and back bodies further comprise a non-bonded portion (22R,22L) formed at the portion between the tightening member (14) and the bonded portion (26R,26L).

# FIG. 1