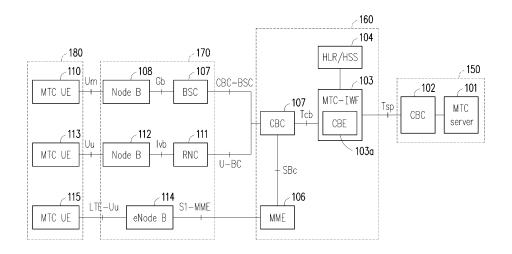

(57) The present disclosure proposes a method and apparatuses of implementing MTC group trigger messages through a Cell Broadcasting Service (CBS). The method includes a MTC (Machine Type Communication) server transmitting to a MTC Inter-working Function (MTC-IWF) a trigger payload. The trigger payload would be delivered by the MTC-IWF to a group of MTC devices through Cell Broadcasting Center (CBC) and network nodes. The trigger payload may include a group trigger message indicator which distinguishes the group trigger message from a normal warning message. In response to receiving the content of the trigger payload, the network would page a group of MTC devices. From the group trigger message indicator embedded in the paging message, each MTC device would be able to receive a group trigger message through new system information block of the broadcast information.

FIG. 1