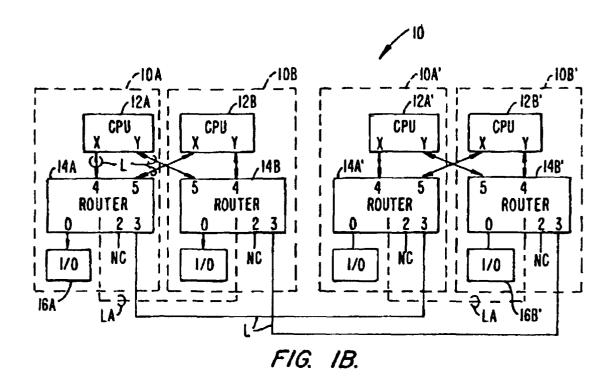

## (54) Fail-fast, fail-functional, fault-tolerant multiprocessor system

(57) A multiprocessor system includes a number of sub-processor systems, each substantially identically constructed, and each comprising a central processing unit (CPU), and at least one I/O device, interconnected by routing apparatus that also interconnects the sub-processor systems. A CPU of any one of the sub-processor systems may communicate, through the routing elements, with any I/O device of the system, or with any CPU of the system.

Communications between I/O devices and CPUs is by packetized messages. Interrupts from I/O devices are communicated from the I/O devices to the CPUs (or from one CPU to another CPU) as message packets.

CPUs and I/O devices may write to, or read from, memory of a CPU of the system. Memory protection is provided by an access validation method maintained by each CPU in which CPUs and/or I/O devices are provided with a validation to read/write memory of that CPU, without which memory access is denied.