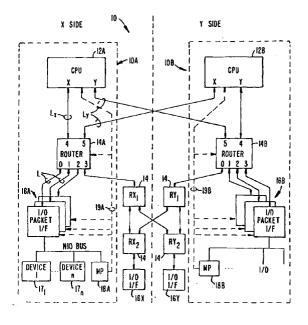

## (54) Fail-fast, fail-functional, fault-tolerant multiprocessor system

(57) A multiprocessor system includes a number of sub-processor systems, each substantially identically constructed, and each comprising a central processing unit (CPU), and at least one I/O device, interconnected by routing apparatus that also interconnects the sub-processor systems. A CPU of any one of the sub-processor systems may communicate, through the routing elements, with any I/O device of the system, or with any CPU of the system.

Communications between I/O devices and CPUs is by packetized messages. Interrupts from I/O devices are communicated from the I/O devices to the CPUs (or from one CPU to another CPU) as message packets.

CPUs and I/O devices may write to, or read from, memory of a CPU of the system. Memory protection is provided by an access validation method maintained by each CPU in which CPUs and/or I/O devices are provided with a validation to read/write memory of that CPU, without which memory access is denied.

FIG. IA.