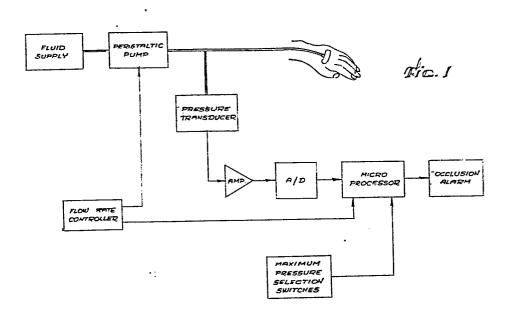

54 Fluid pressure monitoring system.

(5) Method and apparatus for detecting occlusions in a parenteral administration system of a type having a peristaltic pump for pumping a fluid through a feeding tube to a patient. A pressure transducer measures the cyclicly varying pressure of the fluid in the feeding tube and produces a corresponding pressure signal, and a comparator compares the pressure signal to a selected one of several thresholds, depending on the current stage of the pumping cycle. An occlusion alarm is actuated whenever the selected threshold is exceeded,