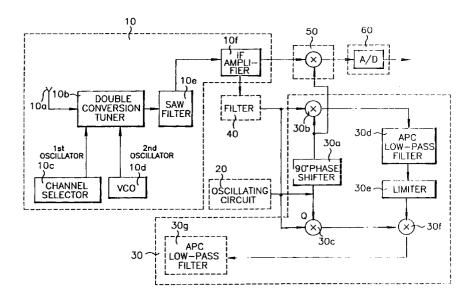

## (54) Demodulating system for high-definition television receiver

(57) A demodulating system for HDTV is disclosed including a tuning circuit for selecting one out of a plurality of received RF signals and converting the selected signal into an IF signal according to an input loop-controlling signal, an oscillating circuit for generating a sine wave signal, a filtering circuit for passing only a pilot signal containing HDTV carrier information out of the IF

signal and canceling the remainder, and an FPLL circuit for performing a predetermined algorithm to form a loop-controlling signal for synchronizing the frequency and phase of the pilot signal and the frequency and phase of the sine wave and providing the loop-controlling signal to the tuning circuit.

FIG.9

EP 0 677 923 A3