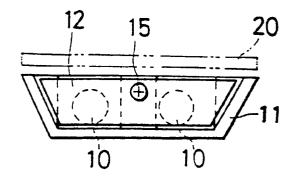

## (54) Plain light source device.

In a plain light source device used for backlighting a light transmission type liquid crystal display, a reflector (11) for reflecting the light from the light source (10) toward the liquid crystal panel (20) is provided which is formed from a conductive resin (plastic) consisting of a resinous (plastic) material with a metal fiber (14) mixed therein. The thus formed reflector (11) is an insulator at its surfaces and a conductor inside. A board (12) on which the light source (10) is supported is electrically and mechanically connected to the reflector (11) for grounding. The reflector (11) thereby serves as a shield against the noise generated by the light source (10). Further, a transparent conductive sheet (16) is disposed on the front side (on the display panel (20) side) of the light source (10), the conductive sheet (16) being electrically connected to the board (12) for grounding. As a result, the light source (10) is surrounded by the reflector (11) and the transparent conductive sheet (16), both grounded, thus providing further reliable shielding.